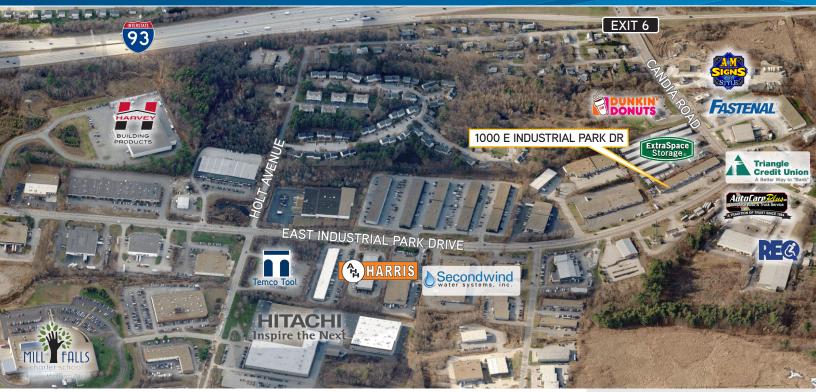

The site is situated on the corner of E Industrial Park Drive and Candia Road with 17,000 VPD per NHDOT 2015, and is located less than a quarter mile from Exit 6, I-93. Neighboring businesses include Extra Space Storage, Dunkin' Donuts, A&M Signs with Style, All Pro Moving & Storage, Fastenal, Electronic Surplus Services, Triangle Credit Union, AutoCare Plus, REQ, and more!