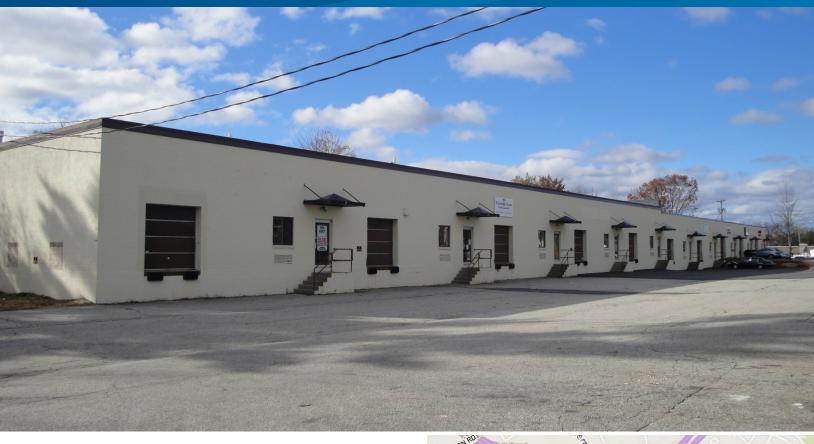

## FOR LEASE > INDUSTRIAL SPACE Well-Located Industrial Space

1000 E INDUSTRIAL PARK DRIVE, MANCHESTER, NH 03109

Colliers International is pleased to introduce the availability of 2,000± SF of industrial space in New Hampshire's largest industrial park. This unit features 14' to 18' clear heights, 1 loading dock, a wet sprinkler system, and 3 phase power. The building has ample parking and excellent signage opportunities with 145'± frontage on Candia Road and 475'± along E Industrial Park Drive.

## Specifications > Industrial Space

| Lease Rate            | \$6.25 NNN                             |
|-----------------------|----------------------------------------|
| 2018 NNN Expenses PSF | \$3.26                                 |
| Sprinklers            | Wet system                             |
| Electrical            | 3 phase                                |
| Utilities             | Municipal water & sewer<br>Natural gas |
| Clear Height          | 14'± to 18'±                           |
| Loading Dock          | 1 per unit                             |
| Parking               | Ample on-site                          |
| Zoning                | Industrial                             |
| Acreage               | 1.77±                                  |
| Available SF          | 2,000±                                 |
| Total Building SF     | 20,280±                                |
| Year Built            | 1977                                   |
| Building Type         | Warehouse/manufacturing                |