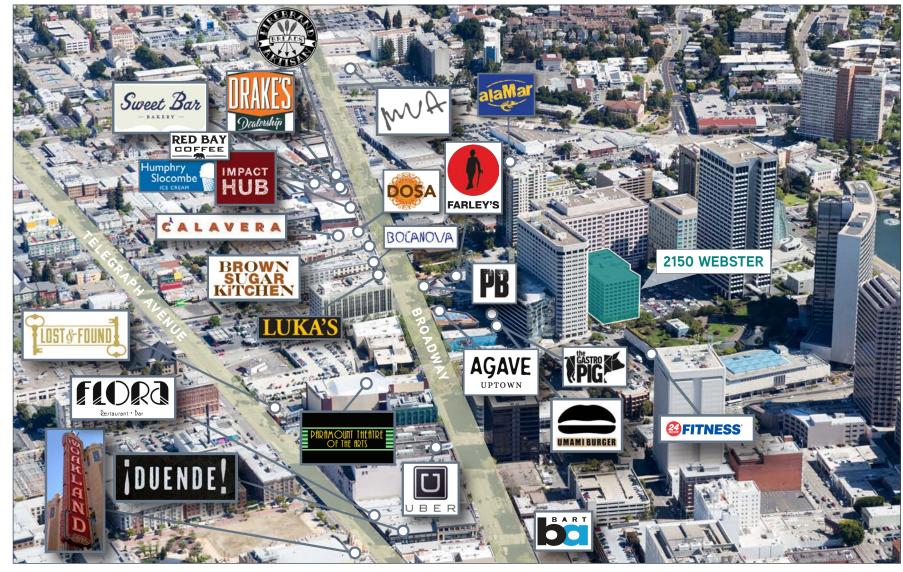

#### SURROUNDING RETAIL/ENTERTAINMENT

BIKE SCORE 95 out of 100

**TRANSIT SCORE** 78 out of 100

#### **DEVELOPMENT IN UPTOWN**