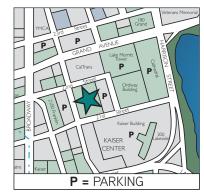

#### SURROUNDING RETAIL/ENTERTAINMENT

BIKE SCORE 95 out of 100

**TRANSIT SCORE** 78 out of 100