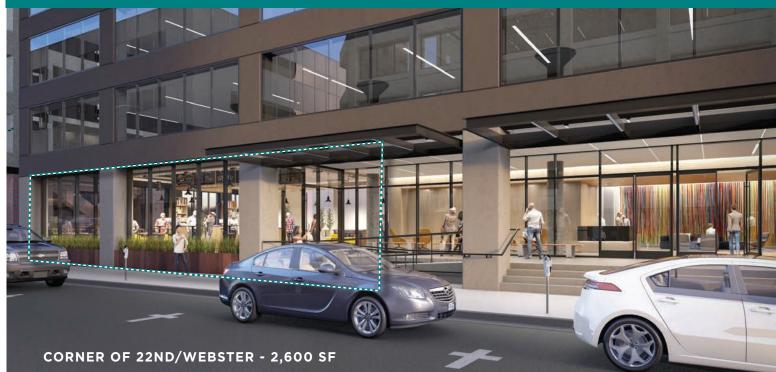

# FOR LEASE | PRIME UPTOWN RETAIL SPACE 2150 WEBSTER OAKLAND | CA

Under new ownership and with an updated modern façade and fully renovated interiors, this 10-story, 244,000 SF Class A office building in the heart of Uptown offers up to 8,800 SF of glass fronted retail space in this burgeoning area known for great restaurants, cafes and fitness. It is within walking distance to The Hive, Fox and Paramount Theatres, local transit and surrounded by 2,000 residential units under development, as well as three new office buildings.

# PLANS FLOOR RETAIL

**RETAIL OPTION 1** 

WEBSTER STREET