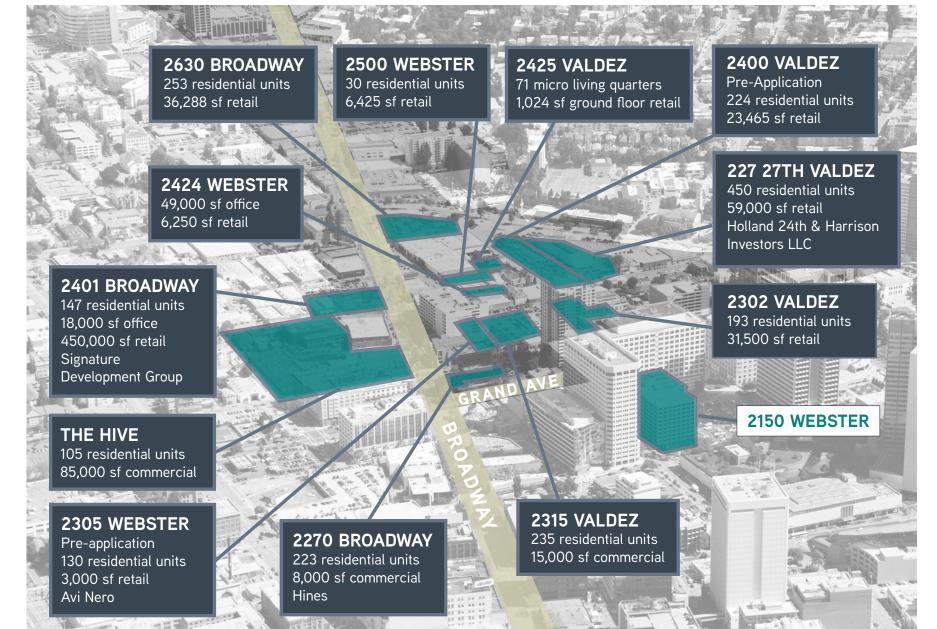

#### **DEVELOPMENT IN UPTOWN**

# FOR LEASE | PRIME UPTOWN RETAIL SPACE 2150 WEBSTER OAKLAND | CA

Under new ownership and with an updated modern façade and fully renovated interiors, this 10-story, 244,000 SF Class A office building in the heart of Uptown offers up to 8,800 SF of glass fronted retail space in this burgeoning area known for great restaurants, cafes and fitness. It is within walking distance to The Hive, Fox and Paramount Theatres, local transit and surrounded by 2,000 residential units under development, as well as three new office buildings.