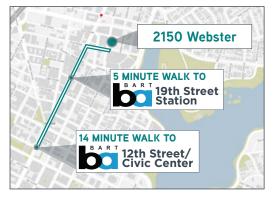

# FOR LEASE | PRIME UPTOWN RETAIL SPACE 2150 WEBSTER OAKLAND | CA

Under new ownership and with an updated modern façade and fully renovated interiors, this 10-story, 244,000 SF Class A office building in the heart of Uptown offers up to 8,800 SF of glass fronted retail space in this burgeoning area known for great restaurants, cafes and fitness. It is within walking distance to The Hive, Fox and Paramount Theatres, local transit and surrounded by 2,000 residential units under development, as well as three new office buildings.