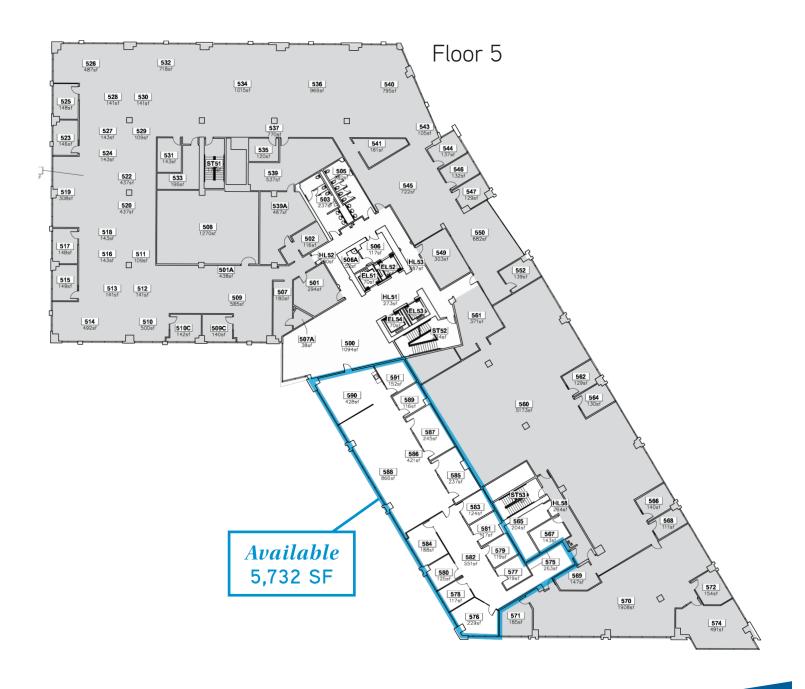

### **SPACE AVAILABLE**

| Space   | Size               | Rate           |
|---------|--------------------|----------------|
| Floor 2 | 19,070 RSF         | \$22.00 PSF FS |
| Floor 4 | 8,708 - 27,678 RSF | \$22.00 PSF FS |
| Floor 5 | 5.732 RSF          | \$22.00 PSF FS |

Spaces can be demised