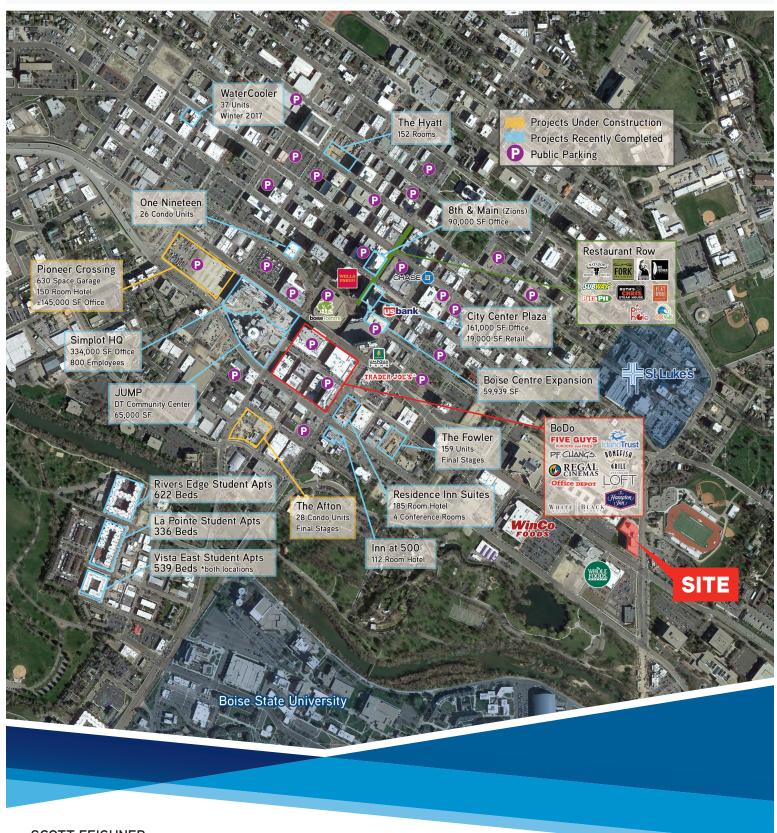

#### **HIGHLIGHTS**

- Class 'A' office building in the Downtown periphery
- Showers and lockers available in the building
- Parking on-site and adjacent to building
- Ideal for various professional uses
- Next to Whole Foods, Walgreens, and many restaurants
- Available October 1, 2018 Do Not Disturb Tenants