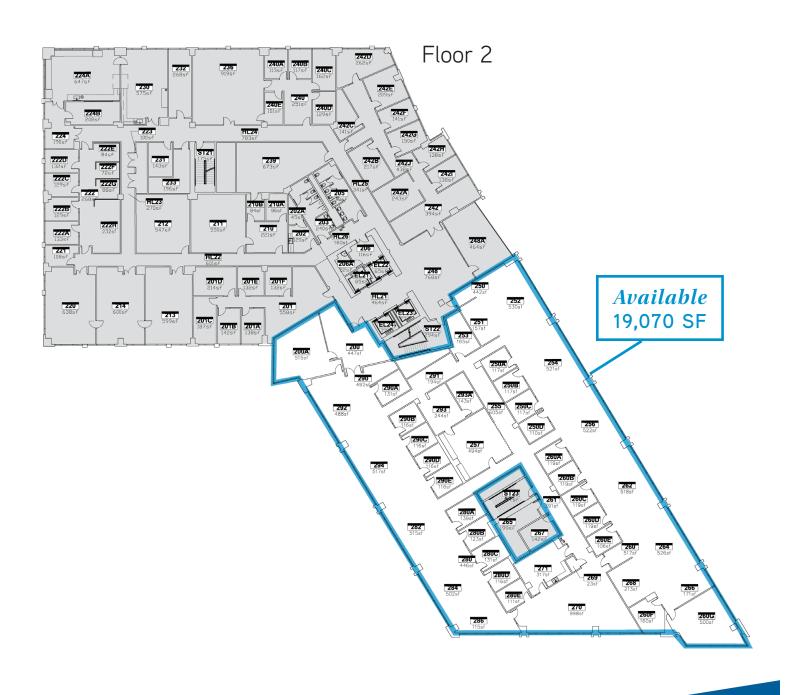

### **SPACE AVAILABLE**

| Space   | Size               | Rate           |
|---------|--------------------|----------------|
| Floor 2 | 19,070 RSF         | \$22.00 PSF FS |
| Floor 4 | 8,708 - 27,678 RSF | \$22.00 PSF FS |
| Floor 5 | 5.732 RSF          | \$22.00 PSF FS |

Spaces can be demised