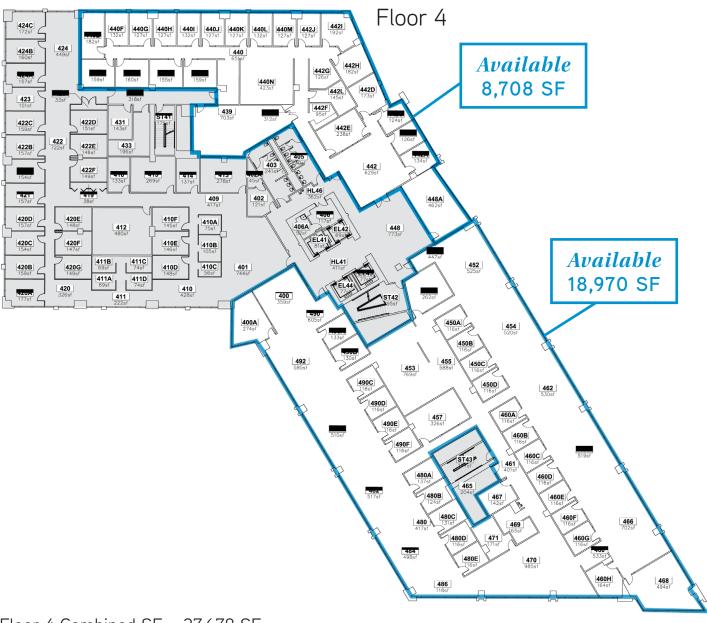

### **SPACE AVAILABLE**

| Space   | Size               | Rate           |
|---------|--------------------|----------------|
| Floor 2 | 19,070 RSF         | \$22.00 PSF FS |
| Floor 4 | 8,708 - 27,678 RSF | \$22.00 PSF FS |
| Floor 5 | 5.732 RSF          | \$22.00 PSF FS |

Spaces can be demised

# **IDAHO WATER CENTER**

322 E FRONT ST | BOISE, ID

Floor 4 Combined SF = 27,678 SF