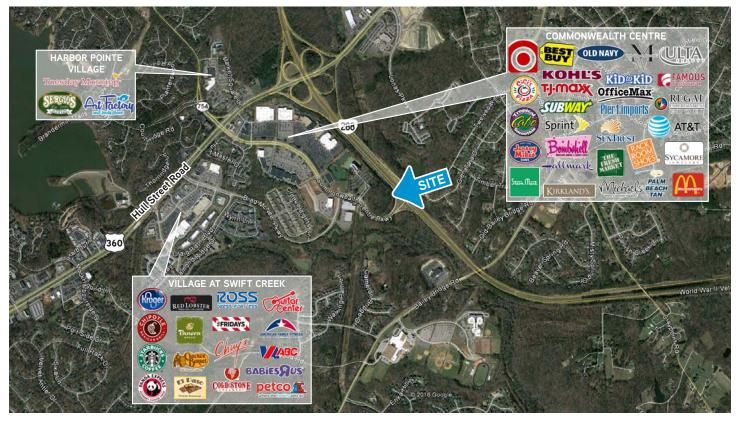

#### KEY FEATURES/HIGHLIGHTS

- > 11.27 acres
- > Located on Route 288 in Commonwealth Centre
- Zoned I-1C and POD approved for 110,000 SF of office in two buildings
- > Rezoning to multifamily in progress for 220+ units

Traffic Counts: World War II Veterans Memorial Hwy ±43,000 VPD