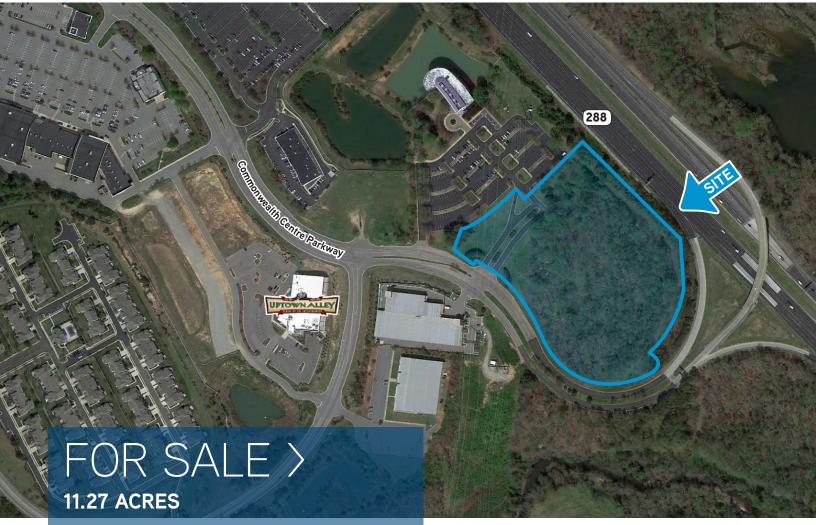

#### KEY FEATURES/HIGHLIGHTS

- > 11.27 acres
- > Located on Route 288 in Commonwealth Centre
- Zoned I-1C and POD approved for 110,000 SF of office in two buildings
- > Rezoning to multifamily in progress for 220+ units

Traffic Counts: World War II Veterans Memorial Hwy ±43,000 VPD