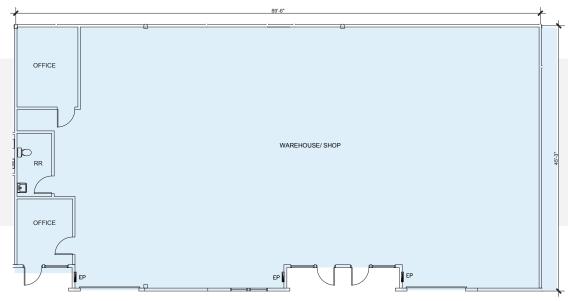

### **PROPERTY FEATURES**

- Office space from ±600 SF
- Warehouse spaces  $\pm 653$  SF  $\pm 986$  SF
- Grade level loading with electric door openers
- Zoned MD (Clark County)
- ±16' clear height
- Sahara Avenue frontage
- Located adjacent to the Lamb Boulevard and Sahara Avenue Intersection with quick access to US-95 at Boulder Highway
- Rent ready suites available for immediate occupancy