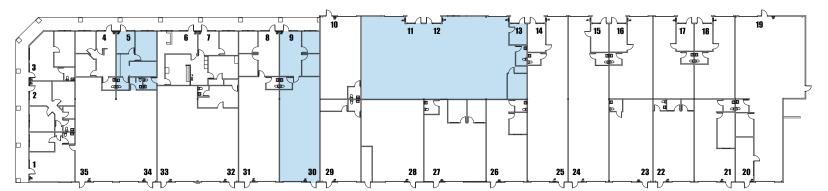

## 4305 EAST SAHARA AVENUE SUITES 11, 12, & 13

- ±4,088 SF
- \$0.65 PSF NNN
- \$0.20 PSF CAM
- Monthly Blended Rate: \$3,474.80

\*Not to Scale