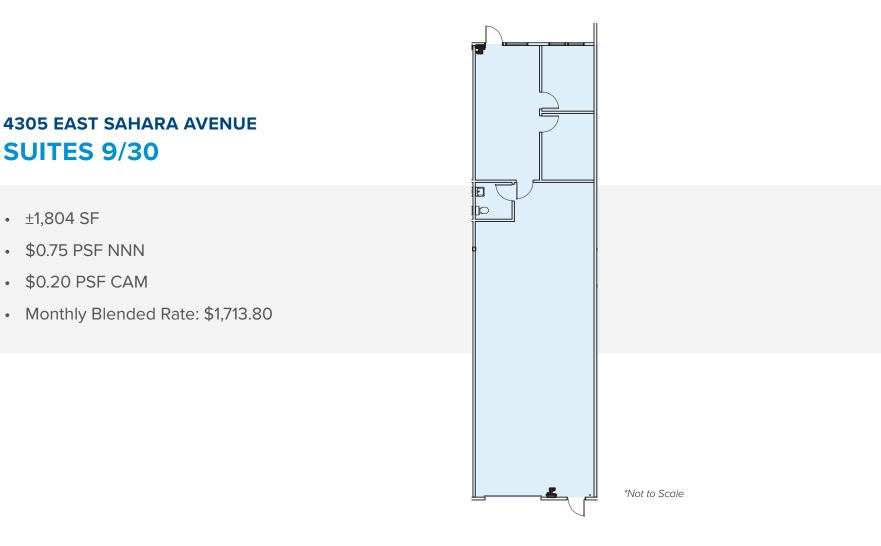

## 4305 EAST SAHARA AVENUE SUITES 11, 12, & 13

- ±4,088 SF
- \$0.65 PSF NNN
- \$0.20 PSF CAM
- Monthly Blended Rate: \$3,474.80

\*Not to Scale