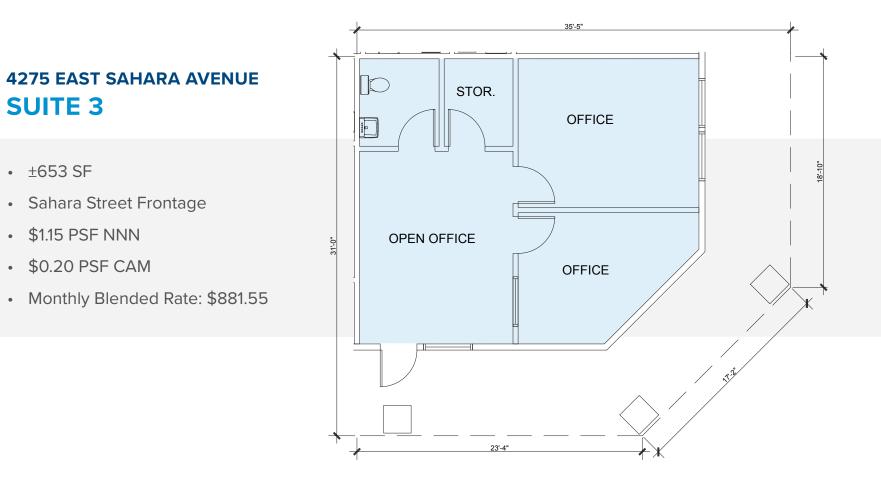

# 4275 EAST SAHARA AVENUE SUITE 2

- ±676 SF
- Sahara Street Frontage
- \$1.15 PSF NNN
- \$0.20 PSF CAM
- Monthly Blended Rate: \$912.6

\*Not to Scale