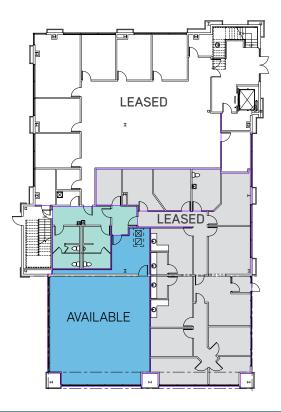

## **PROPERTY FEATURES**

- > Space available:
  - > First Floor: 1,709± RSF
- > Perfect for office/medical/professional services
- > Owner will finish interior build-out
- > Panoramic view from second floor
- > Ample free parking
- > Prime Shawnee location with convenient access to Shawnee Mission Parkway & K-7
- > Abundant restaurant and retail amenities nearby
- > Lease rate: \$21.00 PSF (net of utilities & janitorial)

### COLLIERS INTERNATIONAL

4520 Main Street, Suite 1000 Kansas City, MO 64111 www.colliers.com FIRST FLOOR > 1,709± RSF AVAILABLE