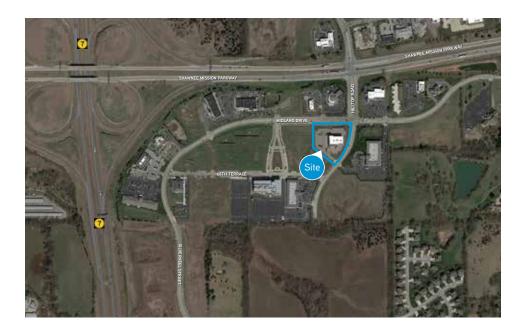

## **PROPERTY FEATURES**

- > Space available:
  - > First Floor: 1,709± RSF
- > Perfect for office/medical/professional services
- > Owner will finish interior build-out
- > Panoramic view from second floor
- > Ample free parking
- > Prime Shawnee location with convenient access to Shawnee Mission Parkway & K-7
- > Abundant restaurant and retail amenities nearby
- > Lease rate: \$21.00 PSF (net of utilities & janitorial)