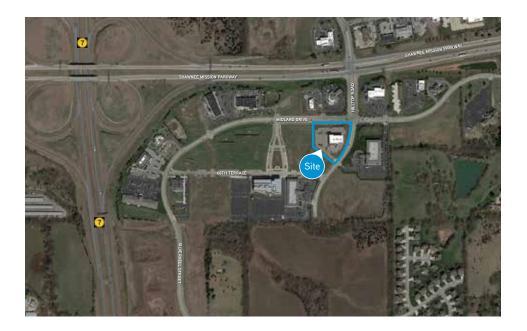

## **PROPERTY FEATURES**

- > First floor availability: 5,040 RSF
  - > Suite 101: 3,331 RSF
  - > Suite 103: 1,709 RSF
- > Perfect for office/medical/professional services
- > Owner will finish interior build-out
- > Ample free parking
- > Prime Shawnee location with convenient access to Shawnee Mission Parkway & K-7
- > Abundant restaurant and retail amenities nearby
- > Lease rate: \$21.00 PSF (net of utilities & janitorial)