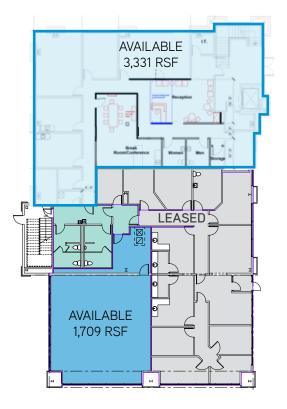

## **PROPERTY FEATURES**

- > First floor availability: 5,040 RSF
  - > Suite 101: 3,331 RSF
  - > Suite 103: 1,709 RSF
- > Perfect for office/medical/professional services
- > Owner will finish interior build-out
- > Ample free parking
- > Prime Shawnee location with convenient access to Shawnee Mission Parkway & K-7
- > Abundant restaurant and retail amenities nearby
- > Lease rate: \$21.00 PSF (net of utilities & janitorial)

### FIRST FLOOR > 5,040 RSF AVAILABLE