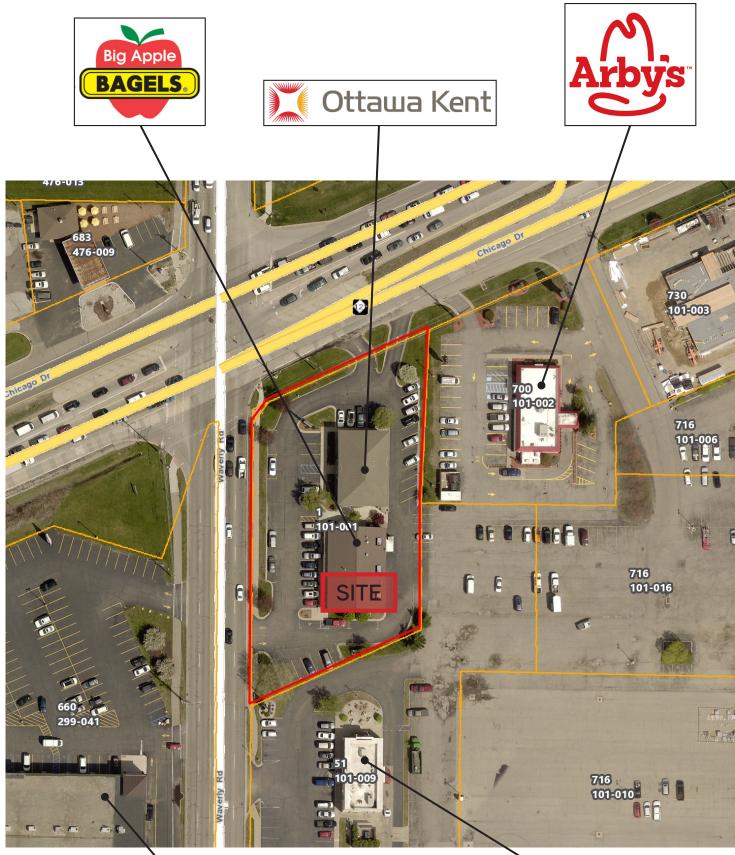

### AERIAL PHOTO

This document has been prepared by Colliers International for advertising and general information only. Colliers International makes no guarantees, representations or warranties of any kind, expressed or implied, regarding the information including, but not limited to, warranties of content, accuracy and reliability. Any interested party should undertake their own inquiries as to the accuracy of the information. Colliers International excludes unequivocally all inferred or implied terms, conditions and warranties arising out of this document and excludes all liability for loss and damages arising there from. This publication is the copyrighted property of Colliers International and/or its licensor(s). ©2016. All rights reserved.

# 15 South Waverly Road, Suite 101 Holland, MI 49423

High profile retail space on Waverly Road. Adjacent to Taco Bell & Biggby Coffee. Very high traffic and high visibility from Waverly Road.