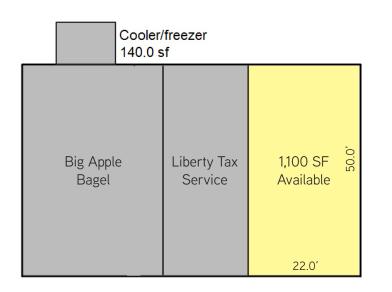

### LEASE INFORMATION

| > Available SF: | 1,100 |
|-----------------|-------|
|                 |       |

- > Lease Price/SF: \$14.50 + NNN
- > Lease Price/Month: \$1,329.17 + NNN
- > Lease Terms: 36 months
- > NNN Charges (2018): \$5.26

## **BUILDING AMENITIES**

- > High visibility
- > High traffic counts
- > S Waverly Rd ADT: 15,916
- > Chicago Dr ADT: 20,600
- > 22' wide x 50' deep