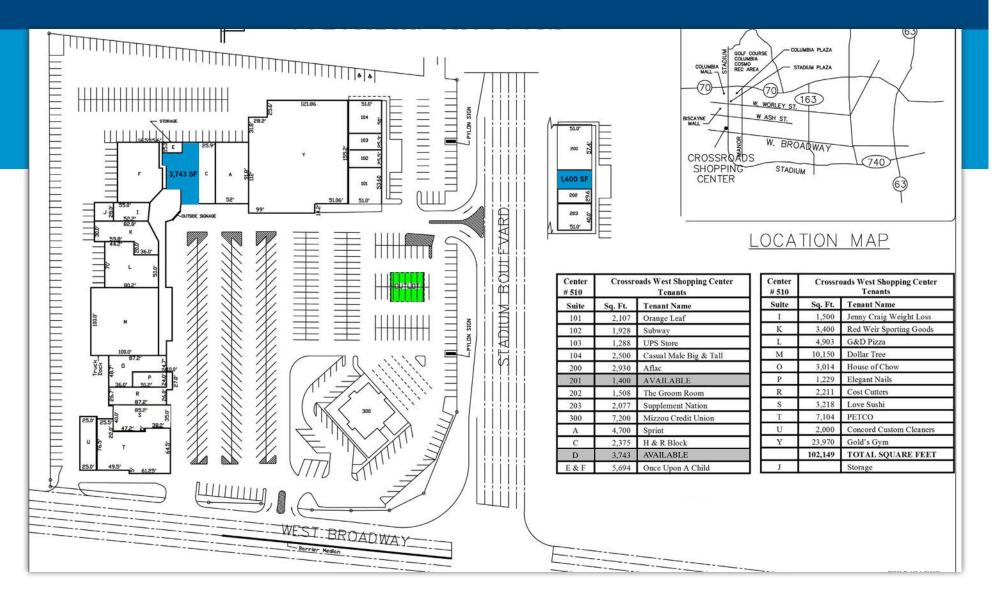

### **PROPERTY FEATURES**

- > 3,743 SF available
- > May subdivide
- > Space can have a new external entry
- > Located in Columbia's main retail corridor
- > Pylon signage available
- > Anchored by Petco, Dollar Tree and Gold's Gym

## FOR LEASE > 3,743 SF

Crossroads West Shopping Center is located in the highly coveted Stadium Boulevard corridor at the corner of Broadway & Stadium. The Stadium Boulevard corridor contains many national retailers, including Target, Dillard's, JCPenney, and Dick's Sporting Goods. Additionally, some of Columbia's largest employers are located within a half-mile of Crossroads, including Shelter Insurance (1,078 employees) and MBS Textbook Exchange (919 employees).