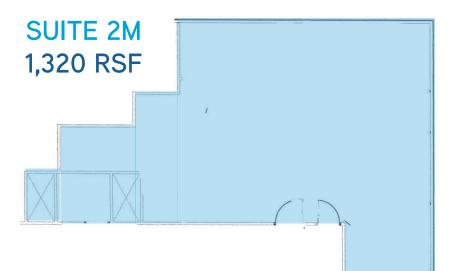

#### **AVAILABILITIES**

| > | Ground Floor<br>(Retail/Office) | 2,000 RSF | \$20/SF/MG |
|---|---------------------------------|-----------|------------|
| > | Suite 2M                        | 1,320 RSF | \$20/SF/MG |
| > | Suite 2G                        | 1,650 RSF | \$20/SF/MG |

## Floor Plans

2075 SW 1ST AVENUE PORTLAND, OR 97201