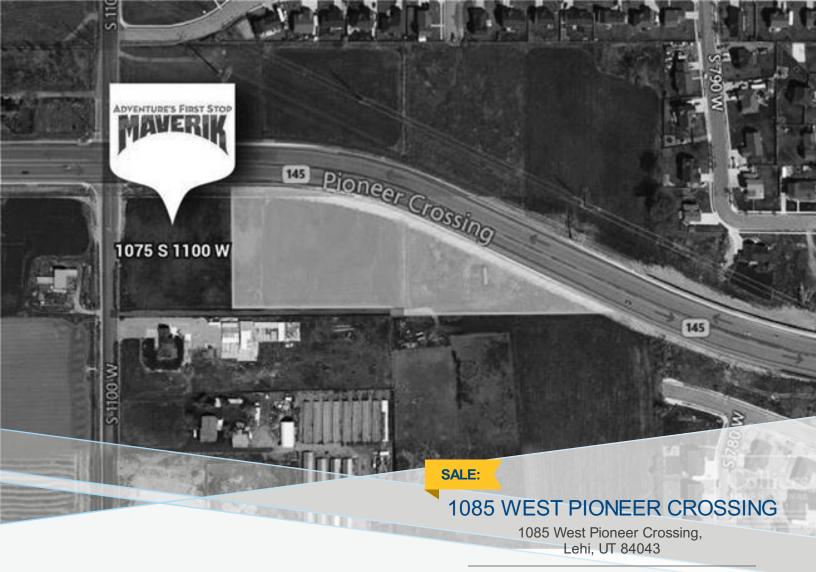

## FEATURES AND AMENITIES

This amazing commercial lot is located on the southeast corner of Pioneer Crossing and 1100 W. With a high traffic count and great access on a lighted interchange, this is the perfect site for a new commercial development.

BUILDING SIZE: 4.00 ACRE, LOT SIZE: 4.00 ACRE SALE PRICE (\$): 2,090,880

- Lighted Interchange
- On Pioneer Crossing
- Excellent Frontage and High Traffic Count
- Great Access
- Zoned Commercial: Varied Uses Allowed