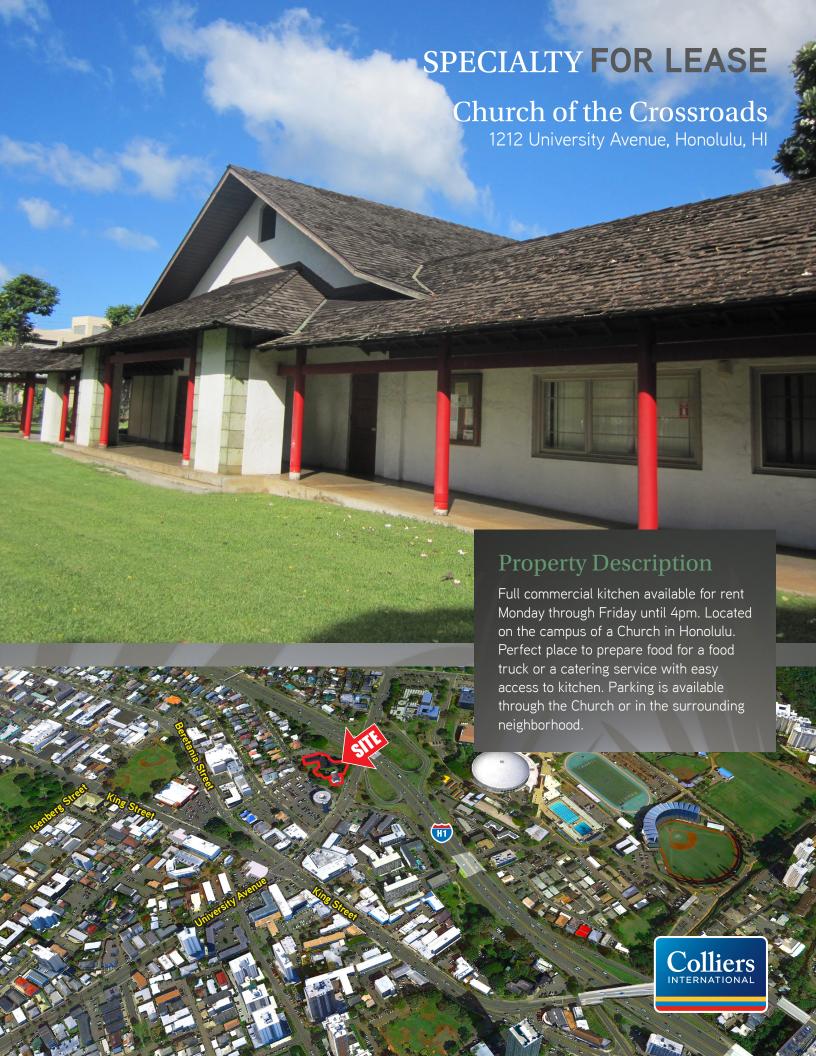

# SPECIALTY FOR LEASE

## Church of the Crossroads

1212 University Avenue, Honolulu, HI

## **Property Features**

Area: University

Total Building Size Approx. 1,500 SF Rent: \$3,000/Month

Term: 1 year

Features & Benefits:

- Perfect for a food truck or catering use
- 3 compartment sink, flat top, oven, and range
- Monday Friday until 4pm
- Central Honolulu location near University of Hawaii

#### **Location Description**

Centrally located just off of University Avenue near the University of Hawaii at Manoa campus.