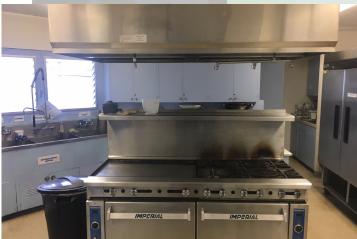

## **Property Features**

Area: University

Total Building Size Approx. 1,500 SF Rent: \$3,000/Month

Term: 1 year

Features & Benefits:

- Perfect for a food truck or catering use
- 3 compartment sink, flat top, oven, and range
- Monday Friday until 4pm
- Central Honolulu location near University of Hawaii