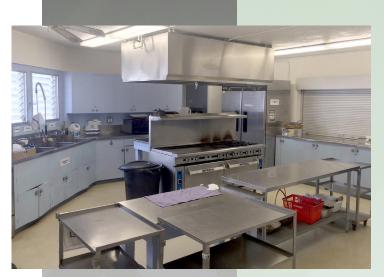

## **Property Features**

Area: University

Total Building Size Approx. 1,500 SF Rent: \$3,000/Month

Term: 1 year

Features & Benefits:

- Perfect for a food truck or catering use
- 3 compartment sink, flat top, oven, and range
- Monday Friday until 4pm
- Central Honolulu location near University of Hawaii