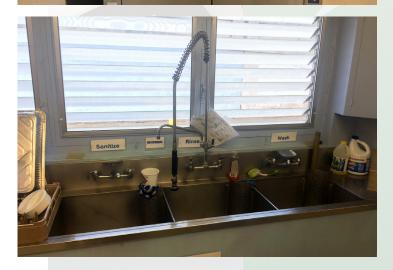

## **Property Features**

Area: University

Total Building Size Approx. 1,500 SF Rent: \$3,000/Month

Term: 1 year

Features & Benefits:

- Perfect for a food truck or catering use
- 3 compartment sink, flat top, oven, and range
- Monday Friday until 4pm
- Central Honolulu location near University of Hawaii