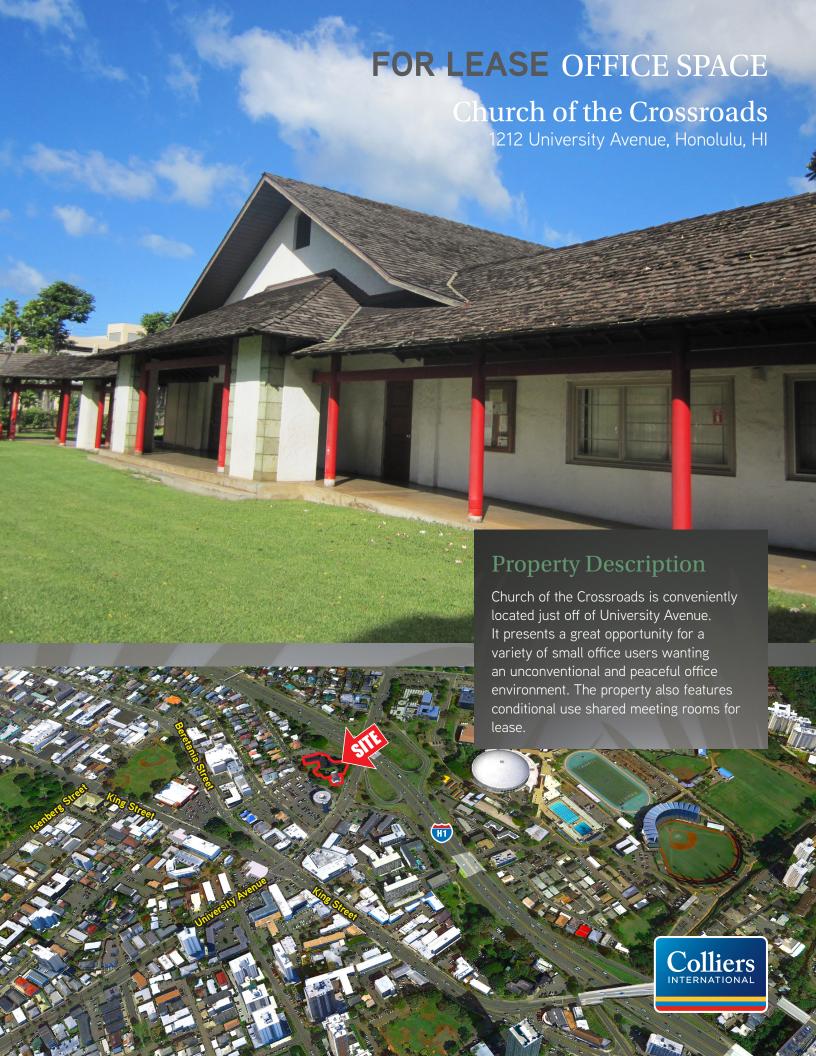

## FOR LEASE OFFICE SPACE

## Church of the Crossroads

1212 University Avenue, Honolulu, HI

Area: University

TMK: 1-2-8-6-97