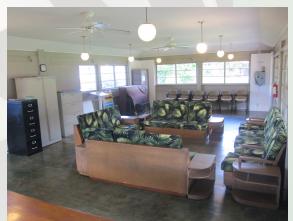

#### Hourly rental spaces:

Featuring three large spaces great for a weekly/monthly meeting. Ideal for anyone who wants to launch their business without the expense of leasing a full time space, or anyone who needs to host a large gathering/party.

Ross Davis Hall 924 SF Weaver Hall Auditorium 3,095 SF Sanctuary 3,500 SF

Base Rent: Negotiable

Term: Negotiable

CAM: TBD

Parking: Negotiable