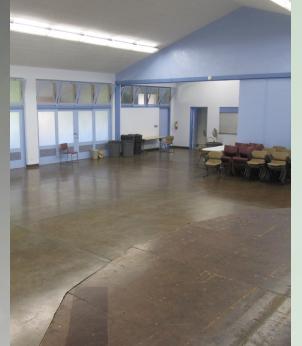

#### Hourly rental spaces:

Featuring three large spaces great for a weekly/monthly meeting. Ideal for anyone who wants to launch their business without the expense of leasing a full time space, or anyone who needs to host a large gathering/party.

Ross Davis Hall 924 SF Weaver Hall Auditorium 3,095 SF Sanctuary 3,500 SF

Base Rent: Negotiable

Term: Negotiable

CAM: TBD

Parking: Negotiable