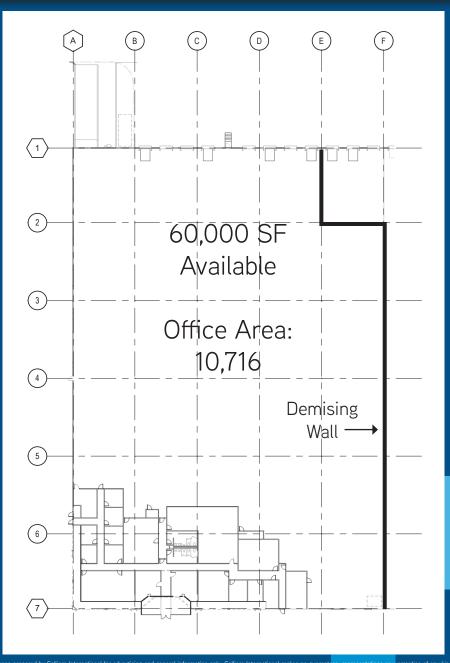

Majestic Norcross Center

60,000 SF
Approximately 15% office

Sublease Expires 2/28/2021

### Majestic Norcross Center

- Rental Rate \$4.45 / RSF (NNN)
- 1.7 miles from Interstate 85
- 153,572 SF Industrial Warehouse Building
- 10,716 SF Office Space
- Sublease through 2/28/2021

- Parking 34 Free Surface Spaces
- 9 DH and 1 DI
- Built in January 1989
- Finsihed Ceiling heights Available in Excess of 24'