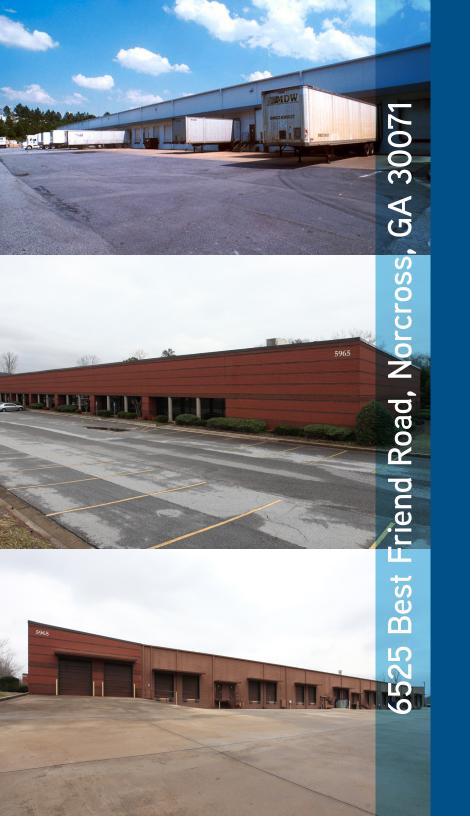

Majestic Norcross Center

60,000 SF
Approximately 15% office

Sublease Expires 2/28/2021

### Majestic Norcross Center

- Rental Rate \$4.45 / RSF (NNN)
- 1.7 miles from Interstate 85
- 153,572 SF Industrial Warehouse Building
- 10,716 SF Office Space
- Sublease through 2/28/2021

- Parking 34 Free Surface Spaces
- 9 DH and 1 DI
- Built in January 1989
- Finsihed Ceiling heights Available in Excess of 24'