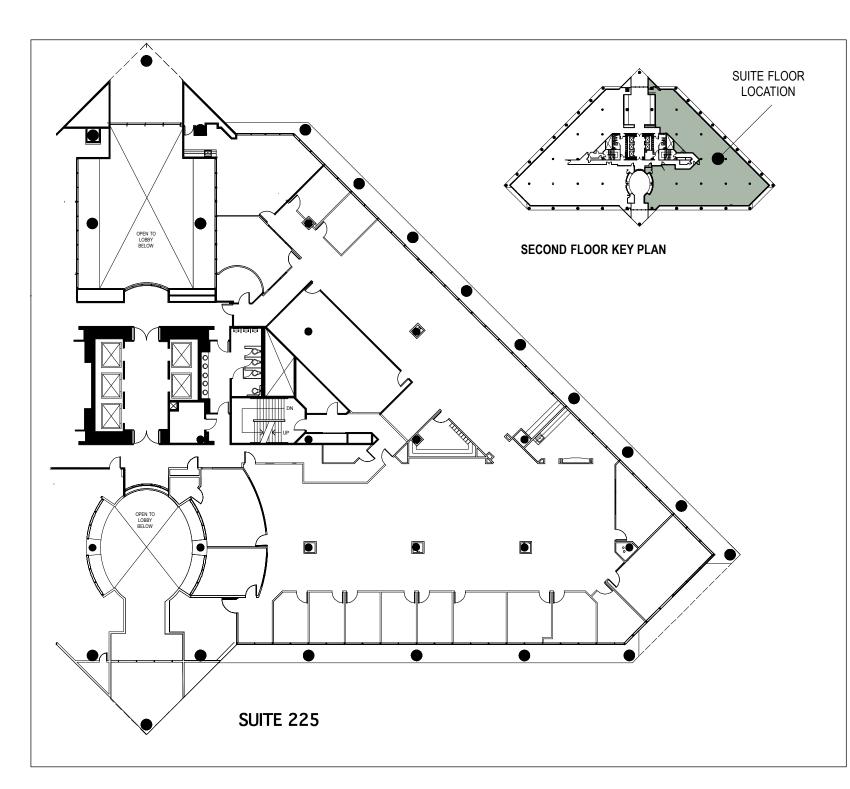

## Concord Gateway II

1855 Gateway Blvd. Concord, CA 94520

Second Floor

Owned and Managed by

Sierra Pacific Properties, Inc.

Approximate Area Calculations Subject To Verification:

13,320 rsf

## As-built Plan To Be Verified

This information displayed while not guaranteed has been secured by sources we believe to be reliable. This information is subject to errors & omissions. Any tenant should conduct their own investigation.

Plan Revision - 3-20-19