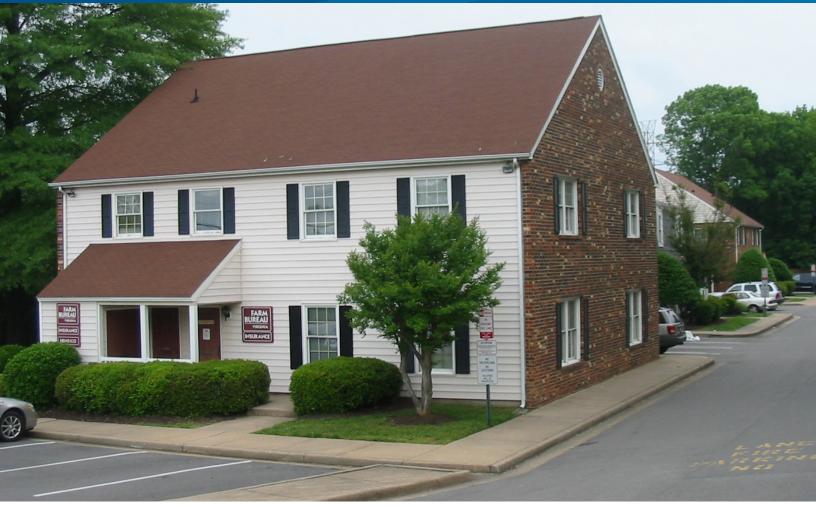

## 3108 N. Parham Road

PAXTON SQUARE OFFICE PARK | RICHMOND, VA 23294

## **Property Features**

- > 500 to 1,707 SF available on the 2nd floor
- > Well appointed office suite
- > Private entrance to suite
- > Ample parking
- > Building fronts Parham Road
- > Excellent visibility