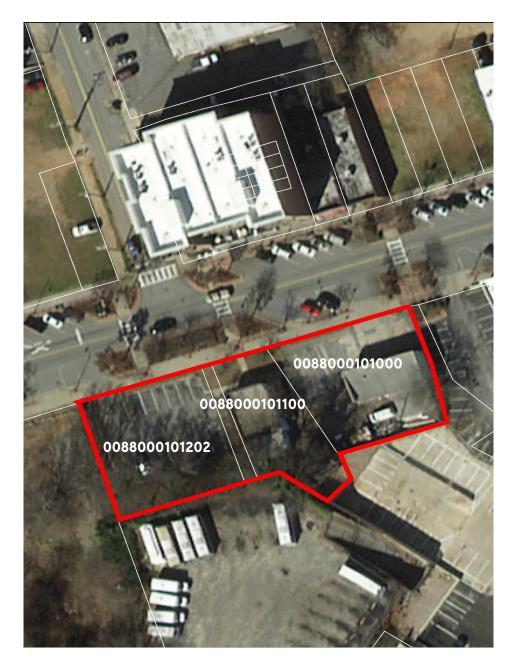

## **Property Features**

- > .56 +/- acres
- > C-4 (CBD) Zoning
- > Tax Map #s: 0088000101000

0088000101100

0088000101202

### 821 S Main Street > Tax Map