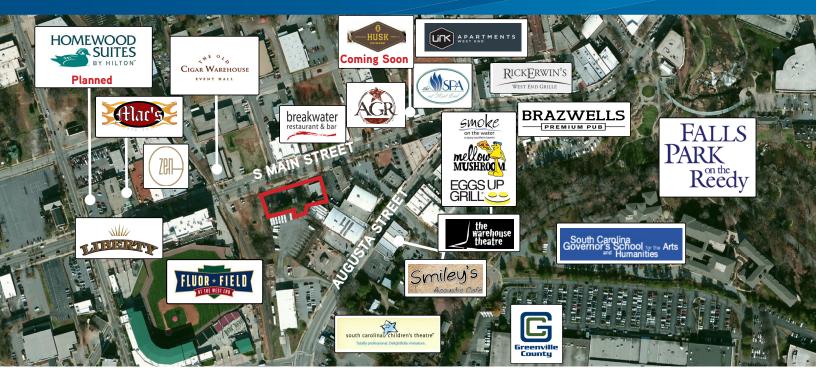

#### West End > Land

Located in Greenville's vibrant West End, this .56± acre of land offers many development opportunities. The property is within walking distance to Fluor Field, local restaurants, retail establishments and theaters. The area is active with pedestrian traffic and just a short walk to Falls Park.

Greenville's Main Street has become a dining and entertainment hub, with over 90 restaurants and pubs lining the corridor.