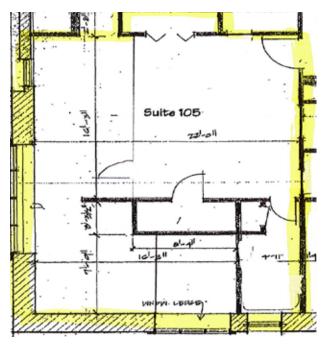

## Suite 105 > Floor Plan

\*Floor plans are reliable but not guaranteed.

#### Available Lease

- > Suite 105
- > Available space: 832 SF
- > Lease rate: \$19/SF, \$1,317 per month, full service