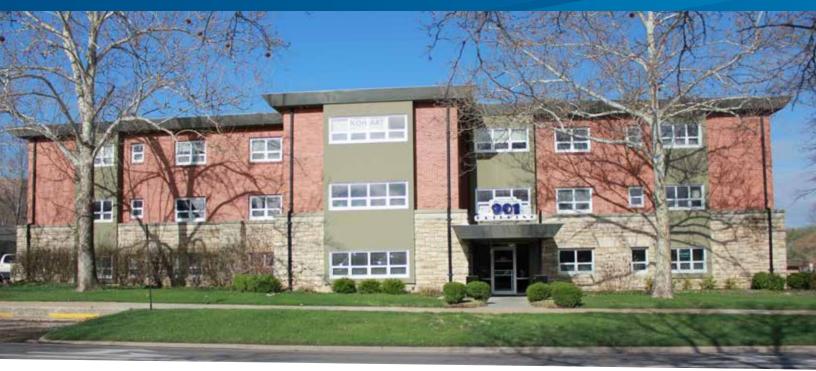

# FOR LEASE > OFFICE SPACE

LAWRENCE, KANSAS

## **Property Description**

This stylish 24,585 square foot office building has unique character and charm, and is located in close proximity to Massachusetts Street. The building is equipped with an elevator, free dedicated parking and full functional windows. There are multiple small office configurations available with natural light and hardwood floors.