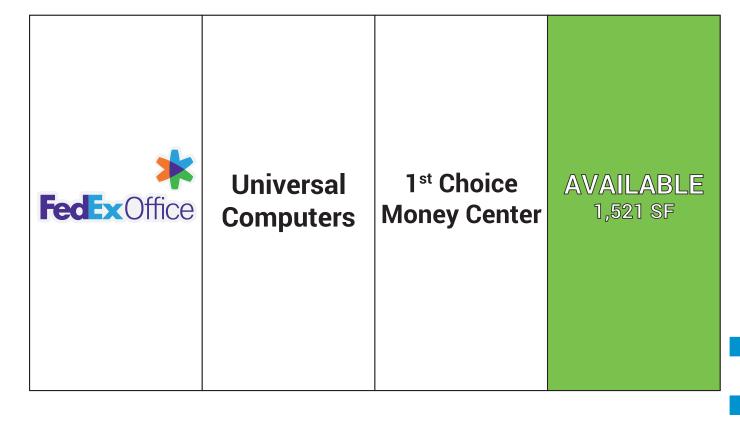

### **Property Information**

- 1,521 Square Feet
- Located directly off 500 South Freeway interchange