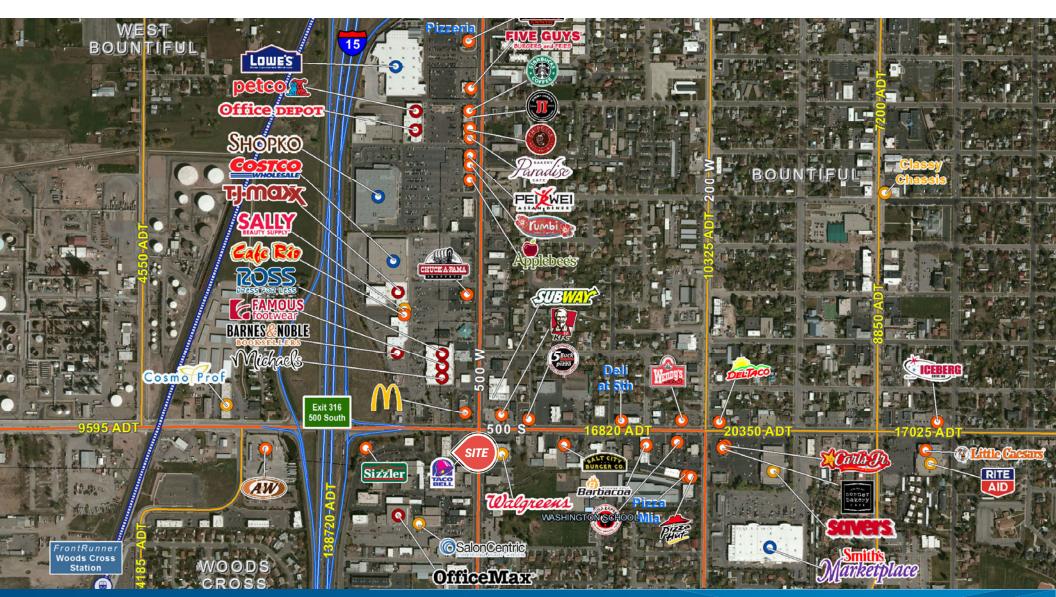

|           |  |
| 2017 Estimated   | 12,937   | 79,609   | 101,372   |  |
| 2022 Projected   | 13,840   | 85,965   | 110,056   |  |
| Households       |          |          |           |  |
| 2017 Estimated   | 4,854    | 26,515   | 32,994    |  |
| 2022 Projected   | 5,177    | 28,574   | 35,722    |  |
| Income           |          |          |           |  |
| 2017 Median HHI  | \$56,993 | \$75,424 | \$78,522  |  |
| 2017 Average HHI | \$70,389 | \$94,682 | \$100,236 |  |
| 2017 Per Capita  | \$26,434 | \$31,584 | \$32,749  |  |
|                  |          |          |           |  |

Information provided by ESRI Business Analyst

Colliers International Salt Lake City, UT 84121 P: +1 801 947 8300

#### FOR LEASE > RETAIL SPACE

# Bountiful Pointe

521 WEST 500 SOUTH BOUNTIFUL, UTAH



This document has been prepared by Colliers International for advertising and general information only. Colliers International makes no guarantees, representations or warranties of any kind, expressed or implied, regarding the information including, but not limited to, warranties of content, accuracy and reliability. Any interested party should undertake their own inquiries as to the accuracy of the information. Colliers International excludes unequivocally all inferred or implied terms, conditions and warranties arising out of this document and excludes all liability for loss and damages arising there from. This publication is the copyrighted property of Colliers International and/or its licensor(s). ©2017. All rights reserved.

Colliers International 6550 S Millrock Dr | Suite 200 Salt