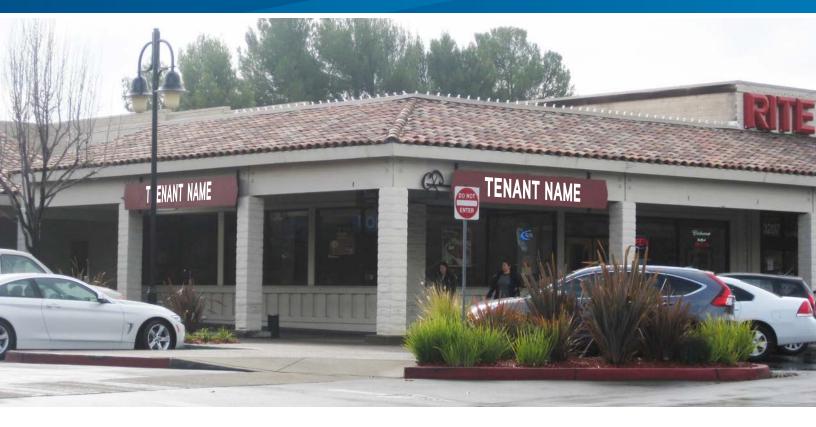

# 4,158± SF Prime Retail Space

3203 CROW CANYON PLACE, SAN RAMON, CA

### **Project Highlights**

- > 4,158± SF end cap space adjacent to Rite Aid Store
- > Sublease term: through 2/26/2021
- > Space is located in Crow Canyon Commons
- > SE quadrant of I-680 & Crow Canyon Road
- Co-anchored by Sprouts, Orchard Supply & Hardware, Rite Aid, Sports Authority
- > Good visibility
- > Restaurant improvements in place
- > Call broker for rental rate