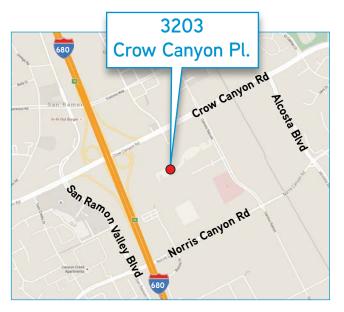

# 4,158± SF Prime Retail Space

3203 CROW CANYON PLACE, SAN RAMON, CA

### **Project Highlights**

- > 4,158± SF end cap space adjacent to Rite Aid Store
- > Sublease term: through 2/26/2021
- > Space is located in Crow Canyon Commons
- > SE quadrant of I-680 & Crow Canyon Road
- Co-anchored by Sprouts, Orchard Supply & Hardware, Rite Aid, Sports Authority
- > Good visibility
- > Restaurant improvements in place
- > Call broker for rental rate