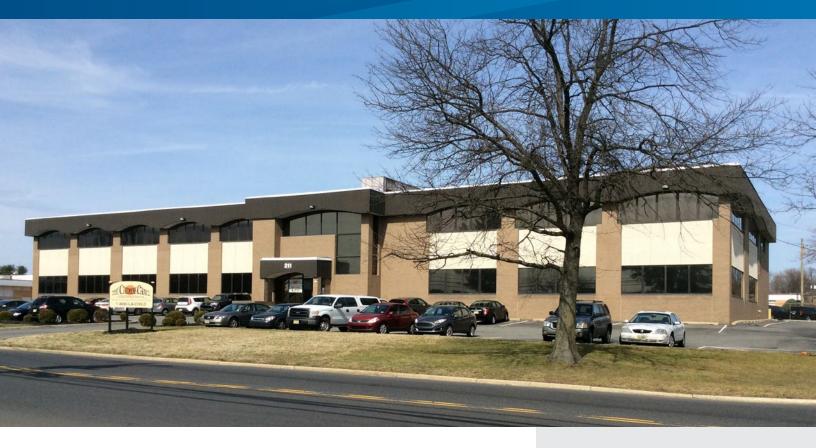

# AT THE CENTER OF IT ALL

211 BENIGNO BOULEVARD, BELLMAWR, NEW JERSEY

## **Property Features**

- > 40,000 SF two-story, Class B office building
- > Owner occupied
- > Up to 37,000 SF available to lease
- > Potential sale/leaseback opportunity
- > Two naturally-lit interior atriums
- > 125 parking spaces additional parking available
- > Located in the Interstate Business Park between Route 42 & Black Horse Pike
- > Minutes from I-295 & the New Jersey Turnpike