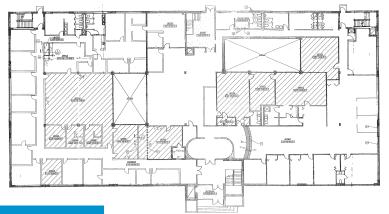

FOR SALE/LEASE

# AT THE CENTER OF IT ALL



211 BENIGNO BOULEVARD, BELLMAWR, NEW JERSEY



## **Property Features**

- > 40,000 SF two-story, Class B office building
- > Owner occupied
- > Up to 37,000 SF available to lease
- > Potential sale/leaseback opportunity
- > Two naturally-lit interior atriums
- > 125 parking spaces additional parking available
- > Located in the Interstate Business Park between Route 42 & Black Horse Pike
- > Minutes from I-295 & the New Jersey Turnpike

#### Contact

BRIAN SHERLOCK SENIOR VICE PRESIDENT +1 856 780 3594 brian.sherlock@colliers.com

COLLIERS INTERNATIONAL 1317 Route 73 Suite 109 Mount Laurel, NJ 08054 +1 856 234 9300 www.colliers.com/mountlaurel

#### FIRST FLOOR



### SECOND FLOOR





New Jersey
P

Mew Jersey
P

The foregoing information was furnished to us by sources which we deem to be reliable, but no warranty or representation is made as to the accuracy thereof. Subject to correction of errors, omissions, change of price, prior sale or withdrawal from market without notice. The aerial image is intended to provide a general outline of the subject property. It is not a survey nor should it be relied upon for purposes of determining property lines or boundaries.



#### Contact

BRIAN SHERLOCK SENIOR VICE PRESIDENT +1 856 780 3594 brian.sherlock@colliers.com



**COLLIERS INTERNATIONAL** 1317 Route 73 Suite 109 Mount Laurel, NJ 08054 +1 856 234 9300