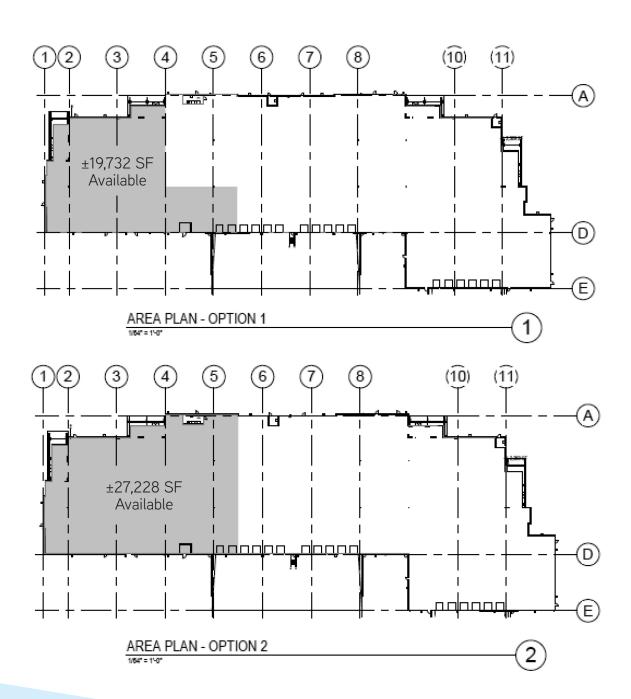

### For Sublease > ±19,732 - ±27,228 Square Feet

#### **Property Features**

- > Prominent location on the corner of Airport Blvd. & Devlin Road
- Newly constructed Class "A" warehouse with upgraded architectural features
- > ±19,732 ±27,228 square feet
- > ±28' clear height
- > ESFR Fire Sprinkler
- > ±32′ x ±50′ column spacing
- > Two (2) dock high doors
- > Two (2) grade level doors
- **)** 1.3 / 1,000 SF parking
- > Available May 1, 2018

## For Sublease > ±19,732 - ±27,228 Square Feet