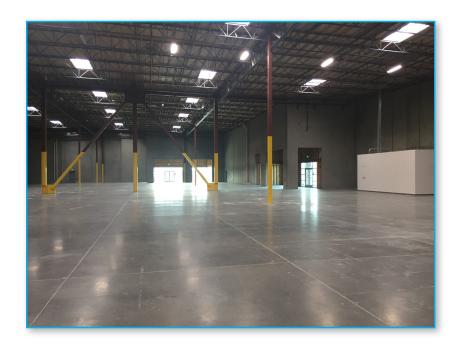

#### **Property Features**

- > Prominent location on the corner of Airport Blvd. & Devlin Road
- Newly constructed Class "A" warehouse with upgraded architectural features
- > ±19,732 ±27,228 square feet
- > ±28' clear height
- > ESFR Fire Sprinkler
- > ±32′ x ±50′ column spacing
- > Two (2) dock high doors
- > Two (2) grade level doors
- **)** 1.3 / 1,000 SF parking
- > Available May 1, 2018