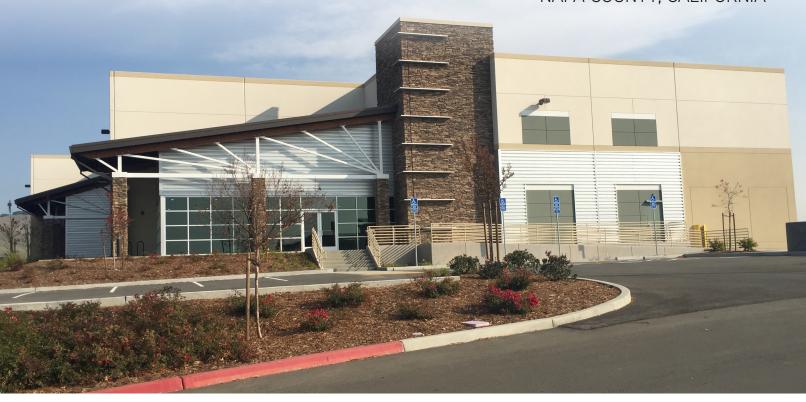

# 1315 Airport Boulevard, Suite B

NAPA COUNTY, CALIFORNIA

#### **Property Features**

- > Prominent location on the corner of Airport Blvd. & Devlin Road
- Newly constructed Class "A" warehouse with upgraded architectural features
- > ±19,732 ±27,228 square feet
- > ±28' clear height
- > ESFR Fire Sprinkler
- > ±32′ x ±50′ column spacing
- > Two (2) dock high doors
- > Two (2) grade level doors
- **)** 1.3 / 1,000 SF parking
- > Available May 1, 2018