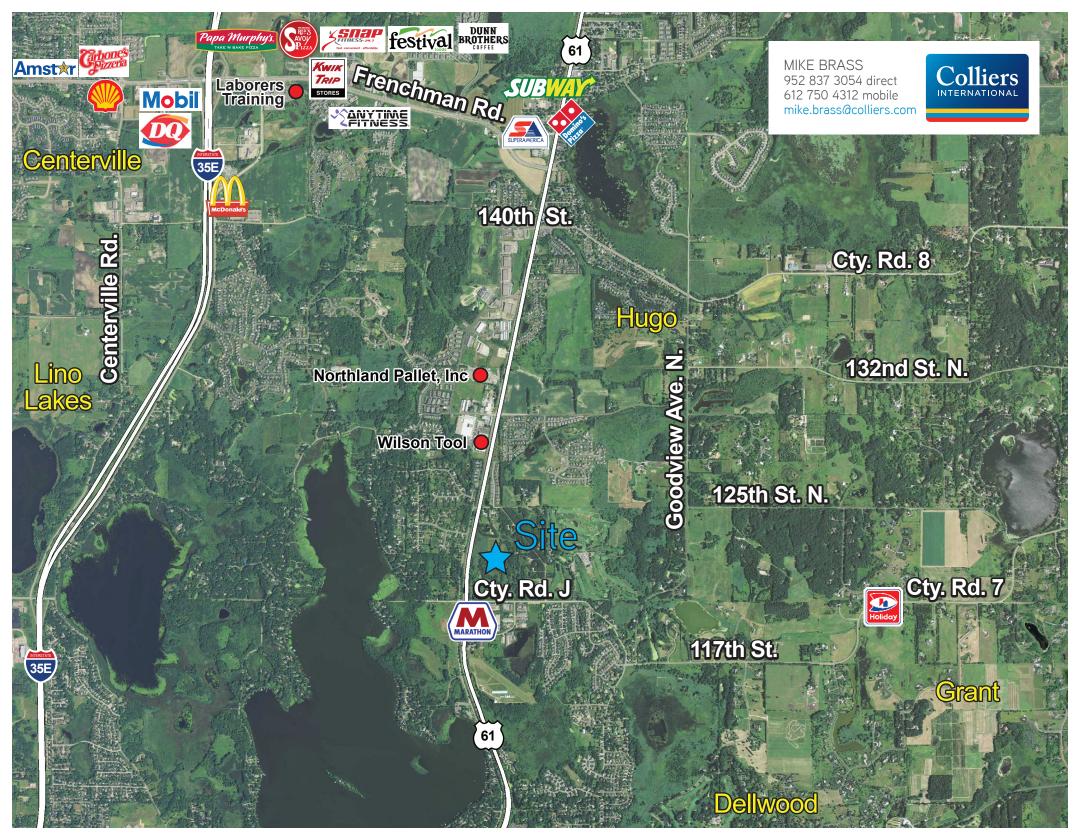

## 12101 Highway 61

HUGO, MINNESOTA 55038

- > 6.89 acres (300,186 square feet) total site
- > 2.8 acres (121,908 square feet) of buildable land
- > \$6.50 per square foot or \$792,792.00
- > Zoned PUD
- > 20,000 maximum building size
- > Utilities available at the site
- > Phase I completed 2007, survey completed in 1994
- > 12,300 vehicle count per day on Highway 61
- > Located in the NE quadrant of Highway 61 and 120th Street N
- > Easy access to I-35E via Highway 61 N to Main/14/8 or Highway 61 S to Highway 96