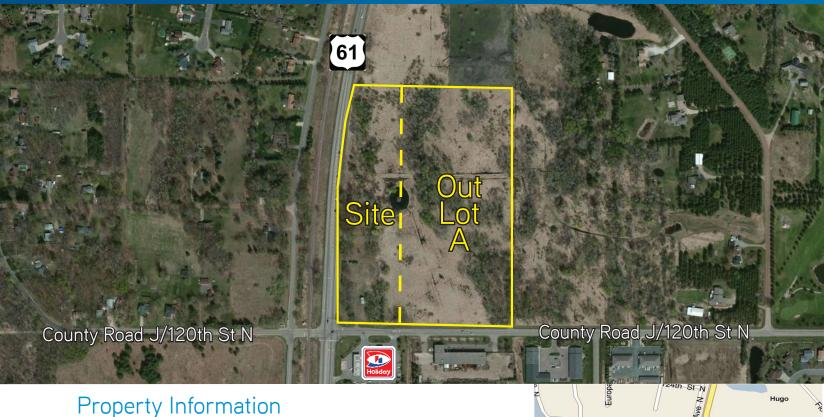

## 12101 Highway 61

HUGO, MINNESOTA 55038

- > 6.89 acres (300,186 square feet) total site
- > 2.8 acres (121,908 square feet) of buildable land
- > \$6.50 per square foot or \$792,792.00
- > Zoned PUD
- > 20,000 maximum building size
- > Utilities available at the site
- > Phase I completed 2007, survey completed in 1994
- > 12,300 vehicle count per day on Highway 61
- > Located in the NE quadrant of Highway 61 and 120th Street N
- > Easy access to I-35E via Highway 61 N to Main/14/8 or Highway 61 S to Highway 96