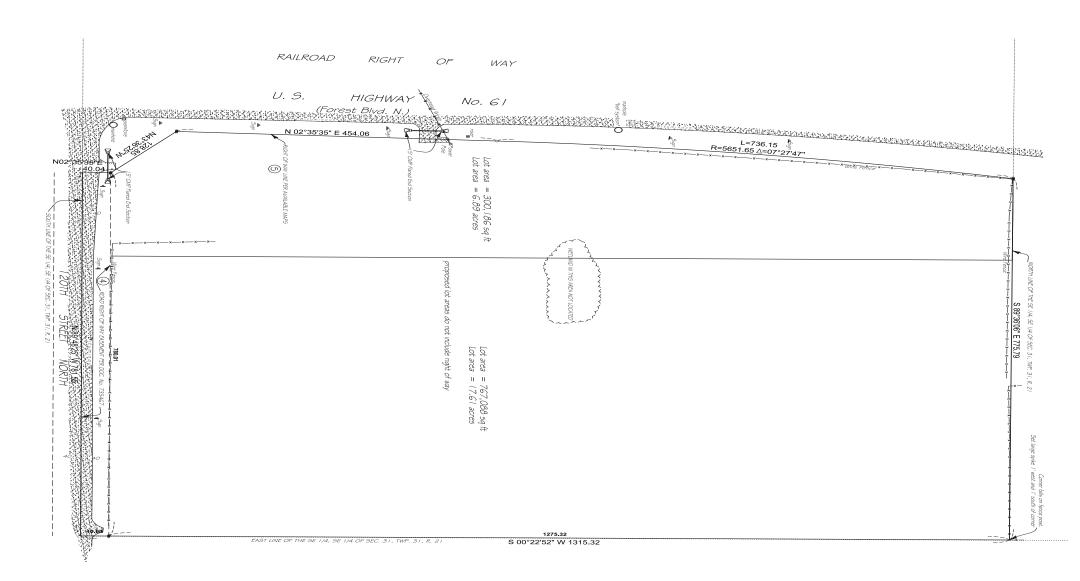

## 12101 Highway 61

HUGO, MINNESOTA 55038

- > 6.89 acres (300,186 square feet) total site
- > 2.8 acres (121,908 square feet) of buildable land
- > \$6.50 per square foot or \$792,792.00
- > Zoned PUD
- > 20,000 maximum building size
- > Utilities available at the site
- > Phase I completed 2007, survey completed in 1994
- > 12,300 vehicle count per day on Highway 61
- > Located in the NE quadrant of Highway 61 and 120th Street N
- > Easy access to I-35E via Highway 61 N to Main/14/8 or Highway 61 S to Highway 96