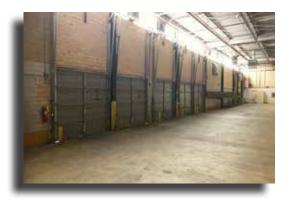

#### **PROPERTY STATISTICS**

- >> 80,000 SF Available
- >>> Clear Height: 22'
- >>> Fully Sprinklered
- >> Dock Doors: 11 dock high
  - » 6 doors (15'x24') covered loading slots
  - » 5 standard (8' x 10') doors
- >>> Zoned I-1 Light Industrial
- >> ± 1,000 SF of modular office
- >> Location
  - » Less than 1/4 mile to Langford Parkway (57,000 VPD)
  - » ± 1 mile to I-75/85
  - $* \pm 4.5$  miles to I-20
- >> Asking: \$4.00/SF MG