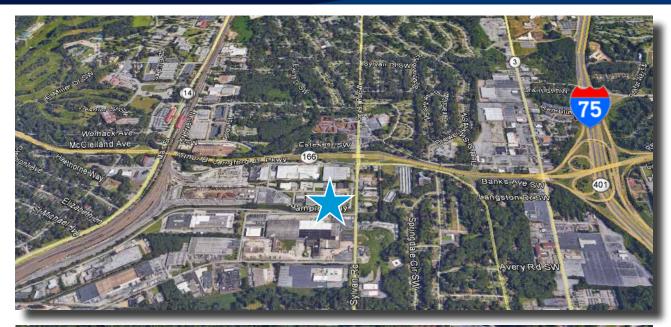

#### **PROPERTY STATISTICS**

- >> 80,000 SF Available
- >>> Clear Height: 22'
- >>> Fully Sprinklered
- >> Dock Doors: 11 dock high
  - » 6 doors (15'x24') covered loading slots
  - » 5 standard (8' x 10') doors
- >>> Zoned I-1 Light Industrial
- >> ± 1,000 SF of modular office
- >> Location
  - » Less than 1/4 mile to Langford Parkway (57,000 VPD)
  - » ± 1 mile to I-75/85
  - $* \pm 4.5$  miles to I-20
- >> Asking: \$4.00/SF MG