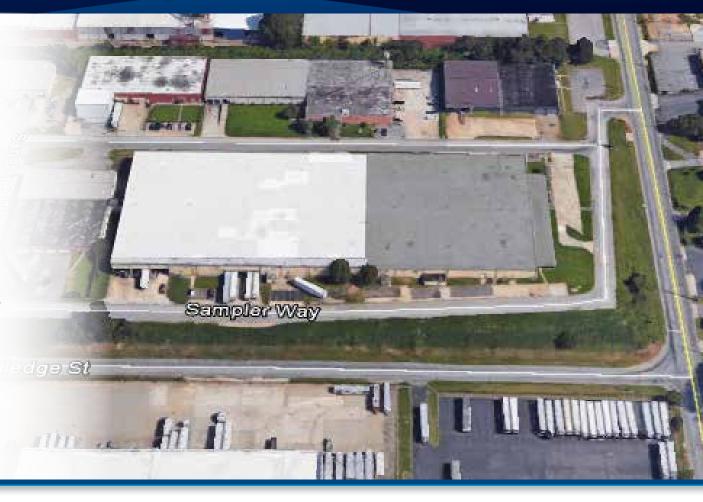

#### **PROPERTY STATISTICS**

- >> 80,000 SF Available
- >>> Clear Height: 22'
- >>> Fully Sprinklered
- >> Dock Doors: 11 dock high
  - » 6 doors (15'x24') covered loading slots
  - » 5 standard (8' x 10') doors
- >>> Zoned I-1 Light Industrial
- >> ± 1,000 SF of modular office
- >> Location
  - » Less than 1/4 mile to Langford Parkway (57,000 VPD)
  - » ± 1 mile to I-75/85
  - $* \pm 4.5$  miles to I-20
- >> Asking: \$4.00/SF MG