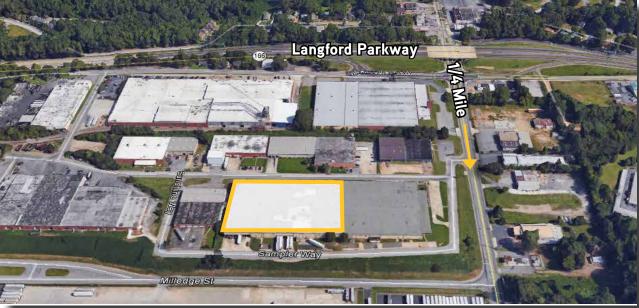

#### **PROPERTY STATISTICS**

- >> 80,000 SF Available
- >>> Clear Height: 22'
- >>> Fully Sprinklered
- >> Dock Doors: 11 dock high
  - » 6 doors (15'x24') covered loading slots
  - » 5 standard (8' x 10') doors
- >>> Zoned I-1 Light Industrial
- >> ± 1,000 SF of modular office
- >> Location
  - » Less than 1/4 mile to Langford Parkway (57,000 VPD)
  - » ± 1 mile to I-75/85
  - $* \pm 4.5$  miles to I-20
- >> Asking: \$4.00/SF MG