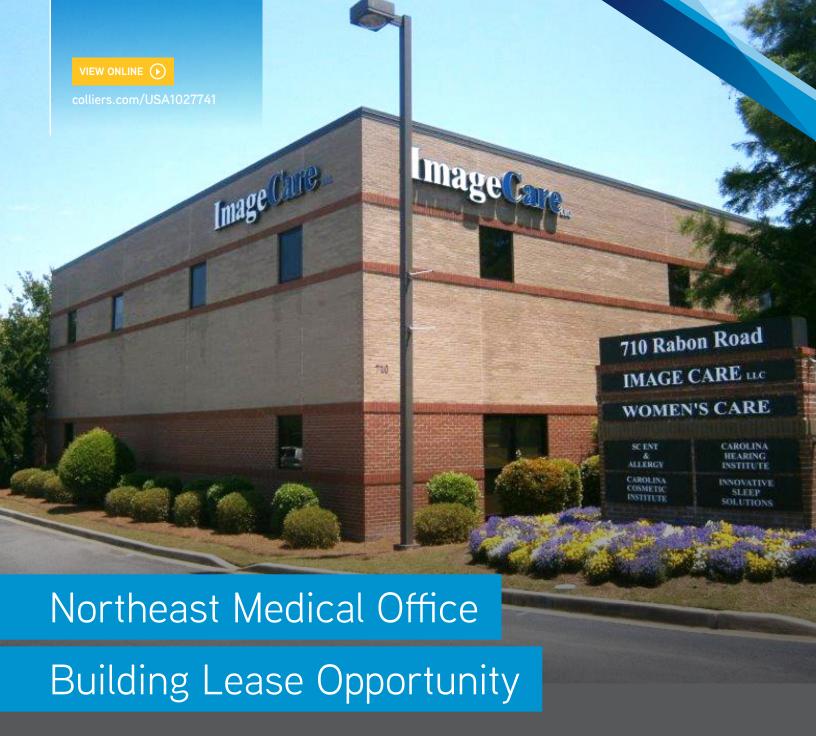

FOR LEASE // 710 Rabon Road // Columbia, SC 29203

This office building was built in 2002 and is prominently located across from Providence Hospital Northeast near the corner of Rabon Road and Farrow Road. Suites are available ranging from  $\pm 1,600$  SF to  $\pm 4,500$  SF on the second floor. 710 Rabon Road is a terrific opportunity to capitalize on an easy commute, in and out of a growing capital city!