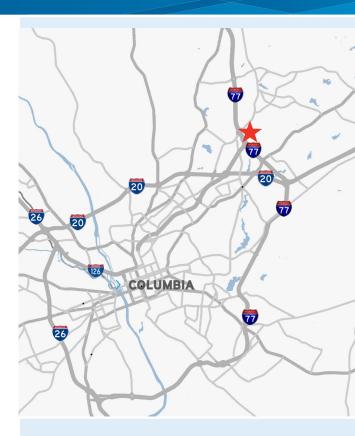

## **KEY FEATURES/HIGHLIGHTS**

- > Prominent location across from Providence Hospital Northeast near the corner of Rabon Road and Farrow Road
- > Great office opportunity in Northeast Medical Park located in the ImageCare building
- $\rightarrow$  ±1,600 SF ±7,200 SF available January 2018

## FOR LEASE > Medical Space

| Business Park:      | Northeast Medical Office Park             |
|---------------------|-------------------------------------------|
| Address:            | 710 Rabon Road                            |
| Location:           | Located proximate to Providence Northeast |
| Submarket:          | Northeast                                 |
| Available SF:       | ±1,600 SF - ±7,200 SF                     |
| Parking:            | Free & onsite                             |
| Minimum Lease Term: | 5 years                                   |
| Tenant Allowance:   | Negotiable                                |
| Interstate Access:  | 1-77                                      |
| Lease Rate:         | \$22.00/SF                                |
| Date Available      | January 2018                              |