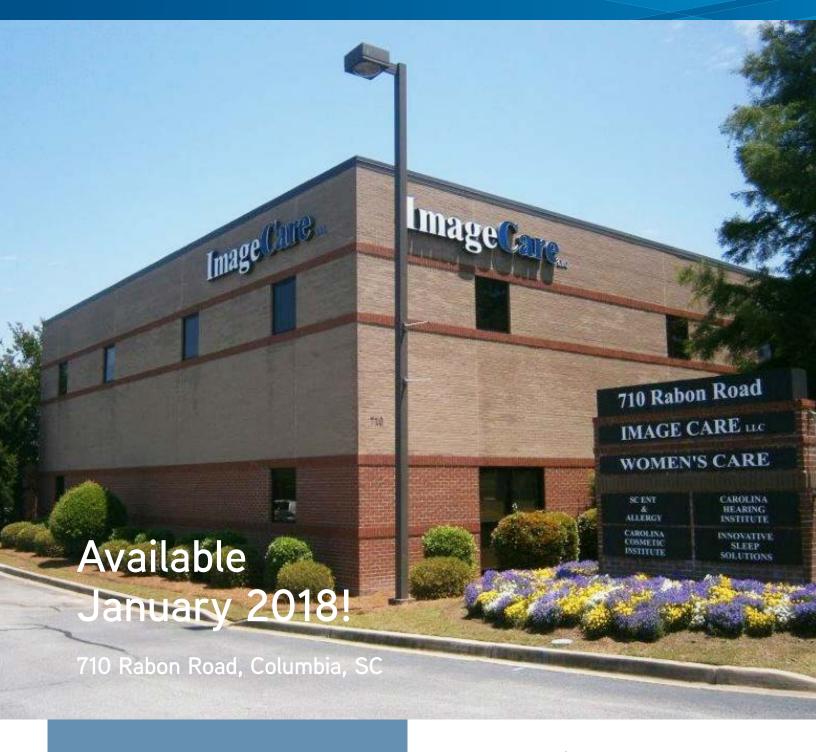

## **KEY FEATURES/HIGHLIGHTS**

- > Prominent location across from Providence Hospital Northeast near the corner of Rabon Road and Farrow Road
- > Great office opportunity in Northeast Medical Park located in the ImageCare building
- $\rightarrow$  ±1,600 SF ±7,200 SF available January 2018

## FOR LEASE > Medical Space

| Business Park:      | Northeast Medical Office Park             |
|---------------------|-------------------------------------------|
| Address:            | 710 Rabon Road                            |
| Location:           | Located proximate to Providence Northeast |
| Submarket:          | Northeast                                 |
| Available SF:       | ±1,600 SF - ±7,200 SF                     |
| Parking:            | Free & onsite                             |
| Minimum Lease Term: | 5 years                                   |
| Tenant Allowance:   | Negotiable                                |
| Interstate Access:  | 1-77                                      |
| Lease Rate:         | \$22.00/SF                                |
| Date Available      | January 2018                              |