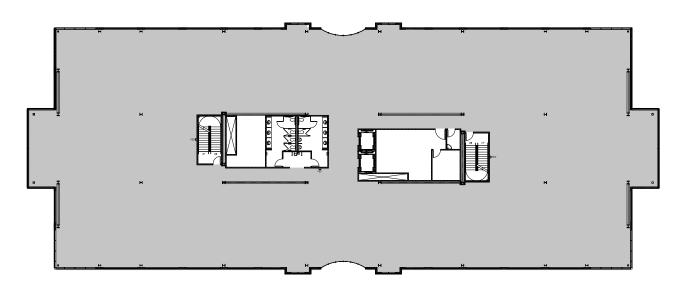

ceilings on the main floor and a most efficient floor plan the building offers an ideal setting for corporate office users.

- Lease rate: \$25.75/SF full service
- Generous tenant improvements: \$40.00/USF
- 125,000 square foot building
- 5 stories
- 25,000 square foot highly efficient floor plate
- Generous 5.5/1,000 parking ratio
- State of the art mechanical systems

- LEED certified
- Multiple fiber providers
- Shower & locker facility on site
- Excellent freeway visibility with over 153,000 vehicles per day
- Close proximity to multiple amenities and retail services





**Brandon Fugal** +1 801 947 8300 brandon.fugal@colliers.com Jordan Wall +1 801 453 6833 jordan.wall@colliers.com

Josh Smith +1 801 453 6823 josh.smith@colliers.com

#### Sample 1st Floor



### Sample Floors 2-5



#### DEVELOPED BY LD BOWERMAN INVESTMENTS, LLC

This document has been prepared by Colliers International for advertising and general information only. Colliers International makes no guarantees, representations or warranties of any kind, expressed or implied, regarding the information including, but not limited to, warranties of content, accuracy and reliability. Any interested party should undertake their own inquiries as to the accuracy of the information. Colliers International excludes unequivocally all inferred or implied terms, conditions and warranties arising out of this document and excludes all liability for loss and damages arising there from. This publication is the copyrighted property of Colliers International and/or its licensor(s). ©2018 All rights reserved.