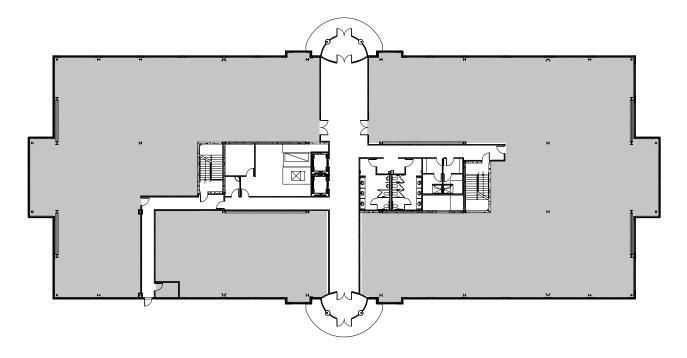

eiling glass, high volume ceilings on the main floor and a most efficient floor plan the building offers an ideal setting for corporate office users.

- Lease rate: \$25.75/SF full service
- Generous tenant improvements: \$40.00/USF
- 125,000 square foot building
- 5 stories
- 25,000 square foot highly efficient floor plate
- Generous 5.5/1,000 parking ratio
- State of the art mechanical systems

- LEED certified
- Multiple fiber providers
- Shower & locker facility on site
- Excellent freeway visibility with over 153,000 vehicles per day
- Close proximity to multiple amenities and retail services





**Brandon Fugal** +1 801 947 8300 brandon.fugal@colliers.com Jordan Wall +1 801 453 6833 jordan.wall@colliers.com

Josh Smith +1 801 453 6823 josh.smith@colliers.com

#### Sample 1st Floor



### Sample Floors 2-5



#### DEVELOPED BY LD BOWERMAN INVESTMENTS, LLC

This document has been prepared by Colliers International for advertising and general information only. Colliers International makes no guarantees, representations or warranties of any kind, expressed or implied, regarding the information including, but not limited to, warranties of content, accuracy and reliability. Any interested party should undertake their own inquiries as to the accuracy of the information. Colliers International excludes unequivocally all inferred or implied terms, conditions and warranties arising out of this document and excludes all liability for loss and damages arising there from. This publication is the copyrighted property of Colliers International and/or its licensor(s). ©2018 All righ