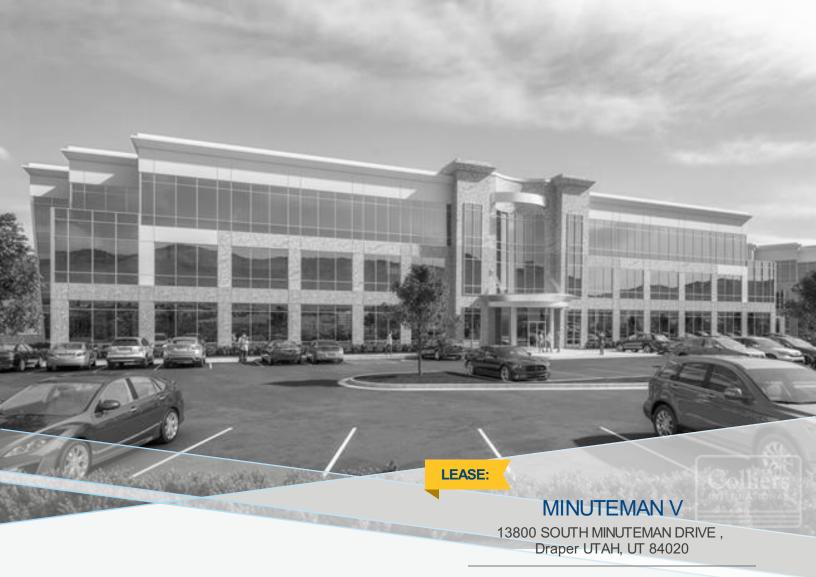

## FEATURES AND AMENITIES

As part of the landmark Minuteman Office Plaza development, Minuteman V sets a new standard for prominence and visibility on I-15. Featuring floor-to-ceiling glass, high volume ceilings on the main floor and a most efficient floor plan the building offers an ideal setting for corporate office users. Full service lease