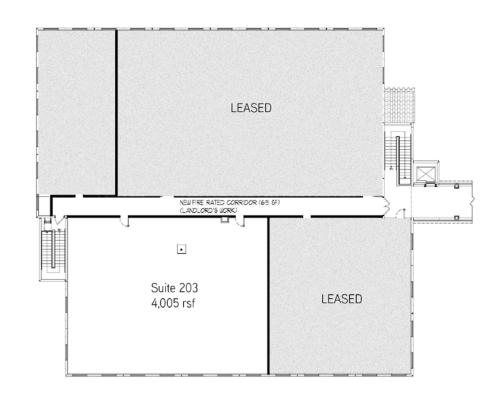

#### **AVAILABLE SPACES**

| BLDG  | RSF      |
|-------|----------|
| 5-202 | 1,702 SF |
| 5-203 | 4,005 SF |

COLLIERS INTERNATIONAL SOUTH FLORIDA, LLC 200 E Broward Blvd., Suite 120 Fort Lauderdale, FL

### 500 BLDG | SUITE 203 |4,005 SF

Copyright © 2018 Colliers International. Information herein has been obtained from sources deemed reliable, however its accuracy cannot be guaranteed. The user is required to conduct their own due diligence and verification.