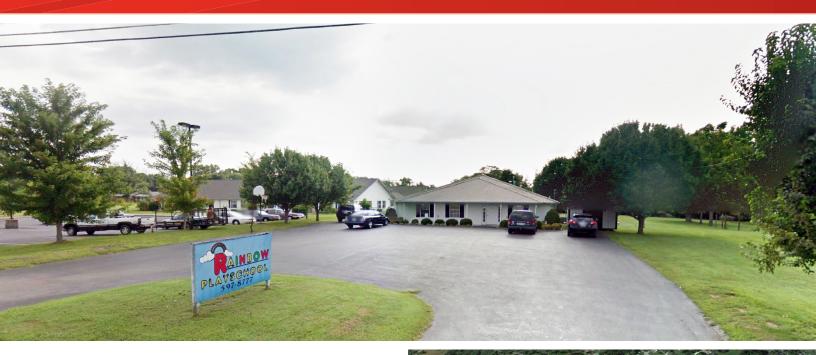

FOR SALE > DAY CARE FACILITY AND BUSINESS

## Investment Opportunity

714 WALKER DRIVE, SMITHVILLE, TN 37166

## Site Features

- > 2,898 SF
- > 0.90 AC
- > Built in 1997
- > Adjacent to Smithville Elementary School
- > Established daycare business at full capacity
- > Turn-key with staff

Sale Price: \$235,900

The information contained herein has been given to us by the owner of the property or other sources we deem reliable. We have no reason to doubt its accuracy, but we do not guarantee it. All information should be verified prior to purchase or lease.