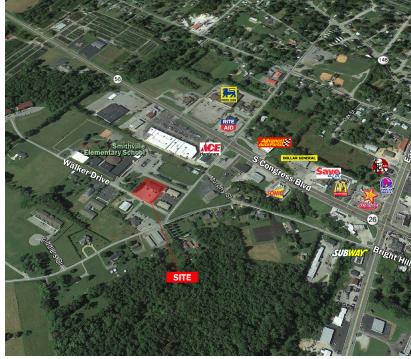

## Investment Opportunity

714 WALKER DRIVE, SMITHVILLE, TN 37166

## Site Features

- > 2,898 SF
- > 0.90 AC
- > Built in 1997
- > Adjacent to Smithville Elementary School
- > Established daycare business at full capacity
- > Turn-key with staff

Sale Price: \$235,900

The information contained herein has been given to us by the owner of the property or other sources we deem reliable. We have no reason to doubt its accuracy, but we do not guarantee it. All information should be verified prior to purchase or lease.