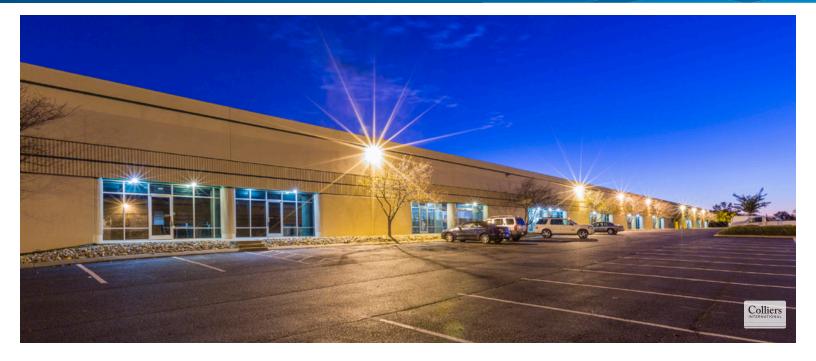

# FOR SUBLEASE

816 Airpark Center Drive Nashville, TN 37217

### KEY FEATURES | HIGHLIGHTS

- > Suite 816: 10,607 SF Available
- > Recently renovated
- > Space includes conference room, breakroom, open office and open production area
- > 2 Dock doors and one (1) drive-in door (ramped)
- > Precast concrete walls
- > Sawtooth dock design
- > Large glass storefronts
- > On-site gym, conference center and food service
- > Parking 5/1,000 SF
- > Centrally located between two main Nashville interstate corridors, I-24 and I-40
- Only 15 minutes to downtown Nashville and 10 minutes to Nashville International Airport
- > Lease expires December 31, 2018