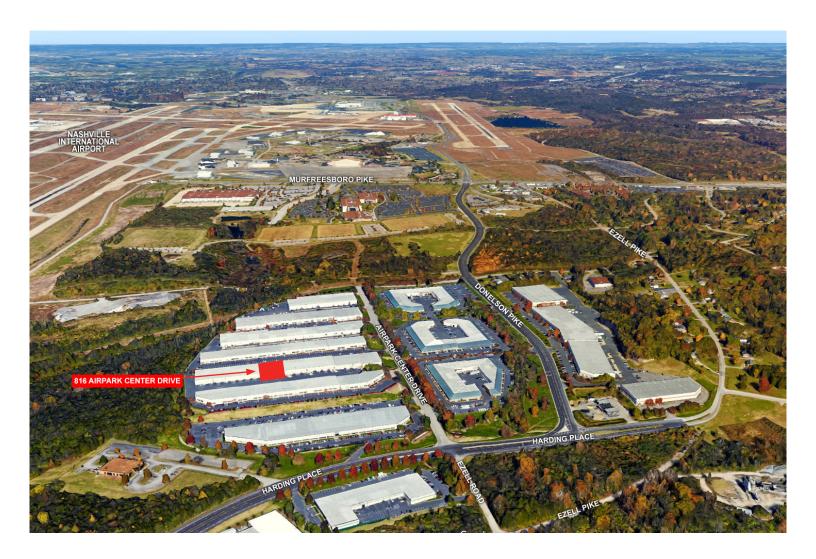

## FOR SUBLEASE

816 Airpark Center Drive Nashville, TN 37217

### KEY FEATURES | HIGHLIGHTS

- > Suite 816: 10,607 SF Available
- > Recently renovated
- > Space includes conference room, breakroom, open office and open production area
- > 2 Dock doors and one (1) drive-in door (ramped)
- > Precast concrete walls
- > Sawtooth dock design
- > Large glass storefronts
- > On-site gym, conference center and food service
- > Parking 5/1,000 SF
- > Centrally located between two main Nashville interstate corridors, I-24 and I-40
- Only 15 minutes to downtown Nashville and 10 minutes to Nashville International Airport
- > Lease expires December 31, 2018