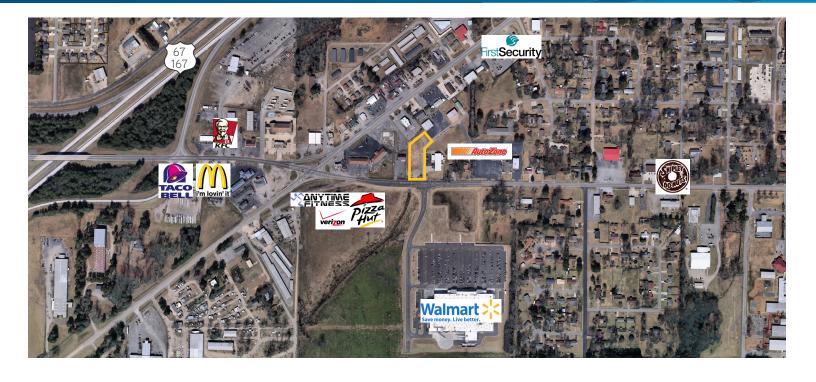

## Location

Located near Highway 64 and Arkansas State University in Beebe directly across from Walmart

# **Property Features**

- > Traffic count: approx. 9,400 vehicles per day on West Center Street and 10,000 vehicles per day on Dewitt Henry Drive
- > Signalized intersection
- > Pad site with all utilities