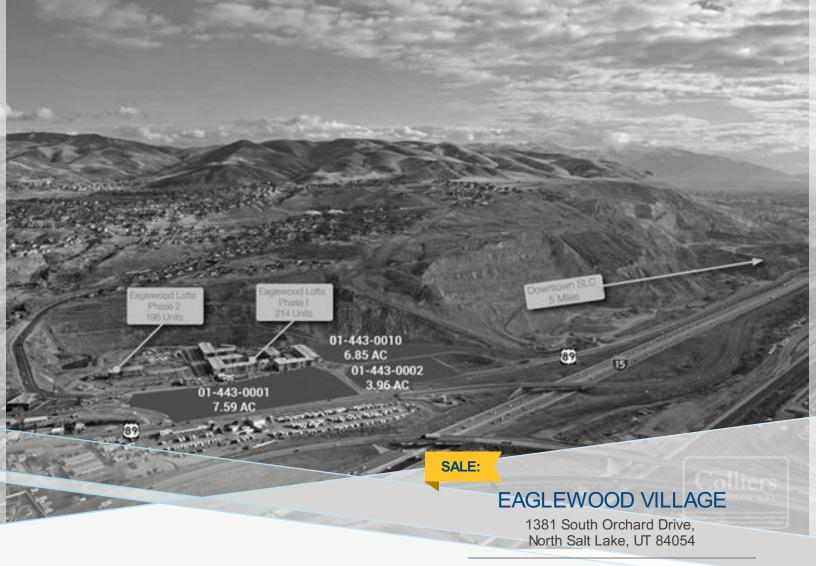

## FEATURES AND AMENITIES

Located in North Salt Lake. The Property is adjacent to the I-15 freeway. Eaglewood Village is located just 5 miles from the heart of Downtown Salt Lake City, and is at the base of some of Davis County's most exclusive residential neighborhoods. The property offers an investor, or retail and office tenant, the opportunity to strategically enter Utah's hot comme... LOT SIZE: 801,504.00 ACRE CONTACT A COLLIERS BROKER FOR ADDITIONAL DETAILS