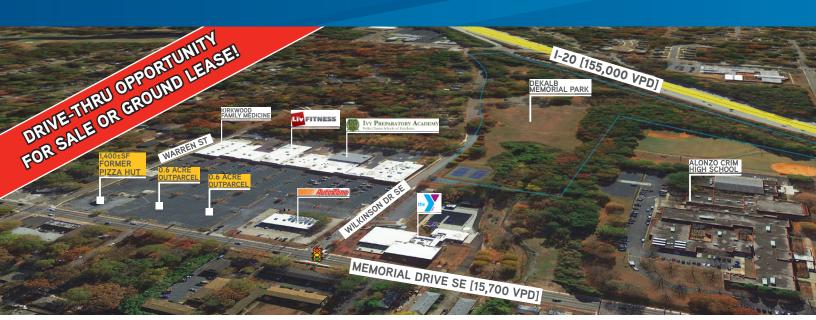

# FOR SALE OR LEASE > DRIVE-THRU OPPORTUNITY > DEKALB COUNTY

# Parkview Station

1805-1863 MEMORIAL DRIVE SE | ATLANTA, GEORGIA 30317

#### Overview

Three outparcels available on Memorial Drive in front of Parkview Station, anchored by Ivy Preparatory School, Kirkwood Family Medicine and AutoZone. Ability to combine outparcels to sell as a larger tract.

## Parcel Details

- > Outparcel #1 1,400±SF former Pizza Hut
- > Outparcel #2 0.6 AC for sale or ground lease
- > Outparcel #3 0.6 AC for sale or ground lease
- > Combine to achieve up to 1.8 AC contiguous

#### Location

Well-positioned on Memorial Drive, just west of East Lake Golf Club and in the heart of Kirkwood. Accessible via a curb cut off Memorial Drive and a light at Wilkinson Drive or Warren Street.

# Traffic Counts (2016)

- > 15,700 VPD on Memorial Drive SE
- > 155,000 VPD on Interstate 20

| Demographics (2017) | 1 MILE   | 2 MILE   | 3 MILE   |
|---------------------|----------|----------|----------|
| POPULATION          | 12,452   | 118,666  | 330,492  |
| AVG HH INCOME       | \$63,887 | \$92,105 | \$84,700 |
| DAYTIME POPULATION  | 12,937   | 150,368  | 642,483  |