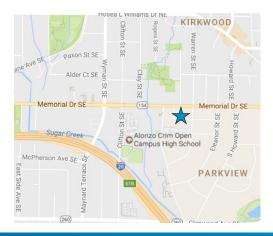

#### Location

Well-positioned on Memorial Drive, just west of East Lake Golf Club and in the heart of Kirkwood. Accessible via a curb cut off Memorial Drive and a light at Wilkinson Drive or Warren Street.