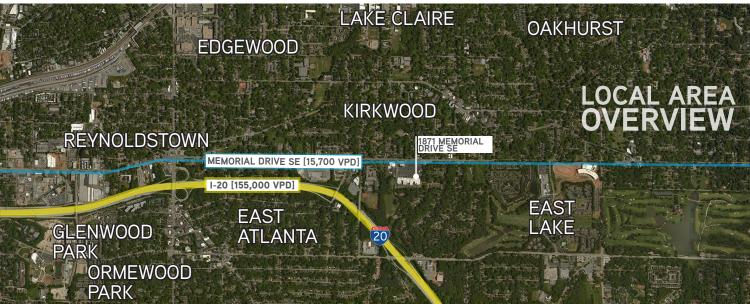

# Traffic Counts (2016)

- > 15,700 VPD on Memorial Drive SE
- > 155,000 VPD on Interstate 20

| Demographics (2017) | 1 MILE   | 2 MILE   | 3 MILE   |
|---------------------|----------|----------|----------|
| POPULATION          | 12,452   | 118,666  | 330,492  |
| AVG HH INCOME       | \$63,887 | \$92,105 | \$84,700 |
| DAYTIME POPULATION  | 12,937   | 150,368  | 642,483  |