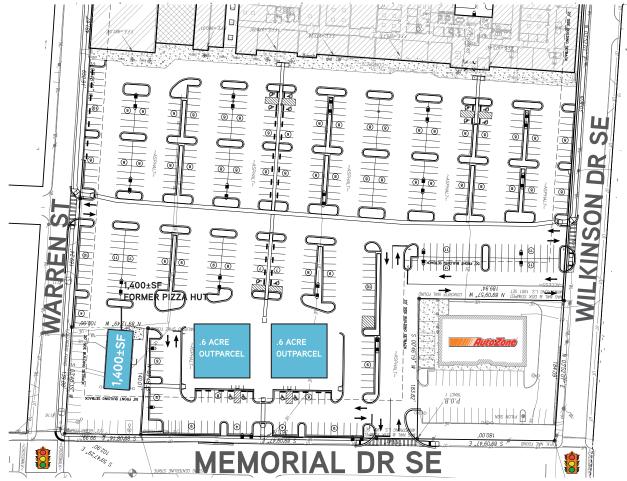

#### Overview

Three outparcels available on Memorial Drive in front of Parkview Station, anchored by Ivy Preparatory School, Kirkwood Family Medicine and AutoZone. Ability to combine outparcels to sell as a larger tract.

## Parcel Details

- > Outparcel #1 1,400±SF former Pizza Hut
- > Outparcel #2 0.6 AC for sale or ground lease
- > Outparcel #3 0.6 AC for sale or ground lease
- > Combine to achieve up to 1.8 AC contiguous