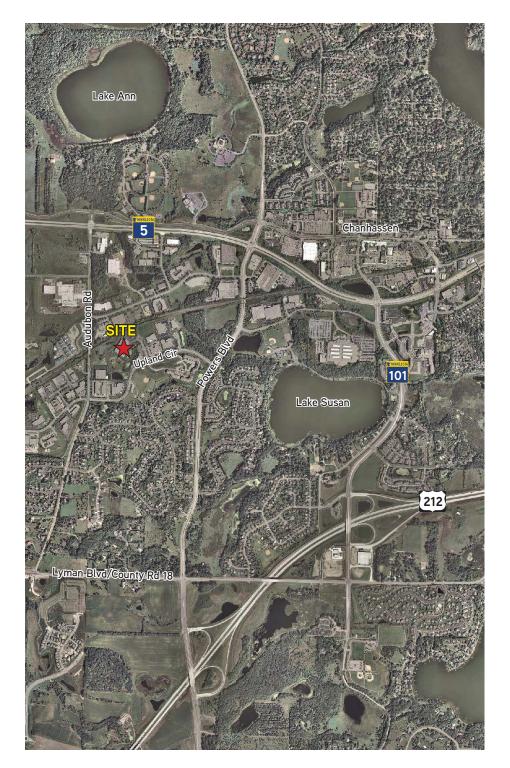

## FOR LEASE > OFFICE SPACE 8170 Upland Circle



CHANHASSEN, MN 55317



## **Building Amenities**

- > High Image Office/Call Center Space
- > Greater than 5/1,000 parking available
- > Class A finishes with dramatic two story atrium
- > Built in 2001
- > Back-up power generator on site
- > Impressive natural setting with pond views

Attractive two-story office/flex building offering easy access to Highway 5 and 212.

COLLIERS INTERNATIONAL 4350 Baker Road, Suite 400 Minnetonka, MN 55343

www.colliers.com

## 8170 Upland Circle > Aerial





## Contact Us

BILL WARDWELL 952 897 7828 bill.wardwell@colliers.com

COLLIERS INTERNATIONAL 4350 Baker Road, Suite 400 Minnetonka, MN 55343

www.colliers.com