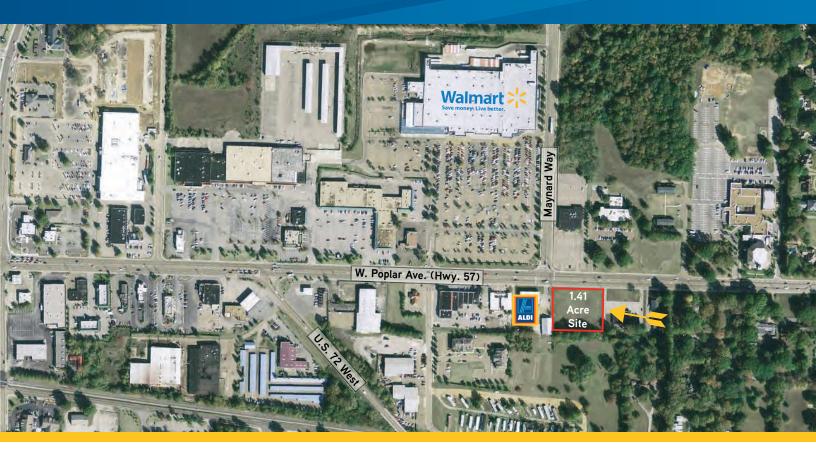

## **Property Features**

- > Great Development Opportunity
- Approximately 1.41 acres of commercial land
- > Zoned G-C
- > Daily traffic counts: 26,360 VPD
- > Approximately 252 feet of frontage along Hwy 57/W. Poplar Ave.
- Across the street from Wal-Mart, flanked by ALDI and Family Medicine Partners

This is a fantastic opportunity at the SE corner on W. Poplar Ave and Maynard Way in Collierville. Located caddy corner from the Wal-Mart, this lot is flanked by ALDI and Family Medicine Partners. A pharmacy group had a 10,000 SF building and site plan approved by the Town of Collierville.