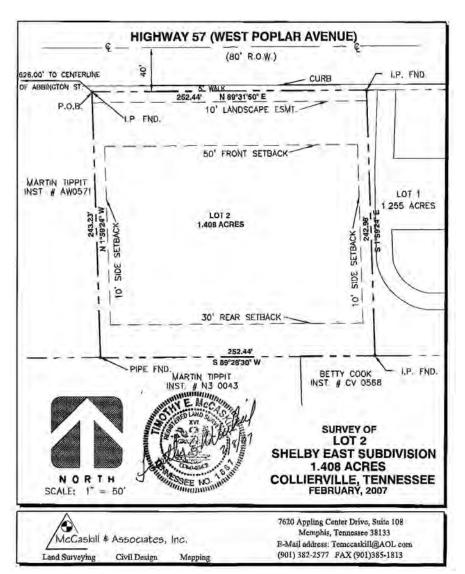

# Highway 57 "West Poplar"



HIGHWAY 57 "WEST POPLAR", COLLIERVILLE, TENNESSEE 38017



## **Property Features**

- > Great Development Opportunity
- Approximately 1.41 acres of commercial land
- > Zoned G-C
- > Daily traffic counts: 26,360 VPD
- > Approximately 252 feet of frontage along Hwy 57/W. Poplar Ave.
- Across the street from Wal-Mart, flanked by ALDI and Family Medicine Partners

This is a fantastic opportunity at the SE corner on W. Poplar Ave and Maynard Way in Collierville. Located caddy corner from the Wal-Mart, this lot is flanked by ALDI and Family Medicine Partners. A pharmacy group had a 10,000 SF building and site plan approved by the Town of Collierville.

## Highway 57 "W. Poplar Ave" > Land Survey



# Collierville 205 Bray Piperton Keough Rd 176 E Shellby Dr Py Holmes Rd Ouinn Py Russell Dr Py Russell Dr Py Russell Dr Py Russell Dr Py Russell Dr

### Contact Us

AGENT: HENRY STRATTON, SIOR, CCIM 901 312 4913 MEMPHIS, TN

henry.stratton@colliers.com

## 2010 Demographic and Income Profile

|                   | 1.0 Mile | 3.0 Miles | 5.0 Miles |
|-------------------|----------|-----------|-----------|
| Population        | 5,021    | 32,803    | 47,519    |
| Households        | 1,676    | 11,021    | 16,070    |
| Average HH Income | \$80,457 | \$112,536 | \$123,935 |

Information contained herein was obtained from sources deemed to be reliable. It is submitted subject to errors, omissions, and without warranty.

COLLIERS INTERNATIONAL 6000 Poplar Avenue, Suite 201 Memphis, TN 38119