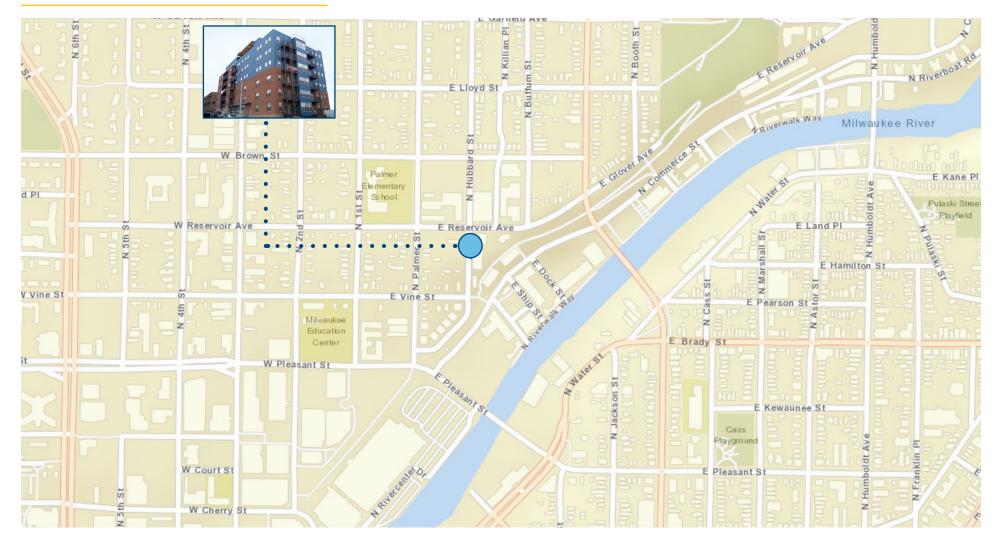

# mediate Availability

# PENTHOUSE OFFICE FOR LEASE

1830 N. Hubbard Street Milwaukee, WI 53212

SAL STREHLOW DIRECT: 414 278 6846 MOBILE: 414 467 4296 sal.strehlow@colliers.com



COLLIERS INTERNATIONAL 833 E Michigan Street, Suite 500 Milwaukee, WI 53202 414 276 9500 www.colliers.com

# FOR LEASE 1830 N. Hubbard Street - Milwaukee, WI

#### LOCATION



## **INTERIOR PHOTOS**













## BALCONY PHOTOS









#### PROPERTY HIGHLIGHTS

- > On-site management
- > Stunning views of Downtown Milwaukee
- Community room & Fitness room with shower & changing rooms on 7th floor
- > Exclusive 986SF balcony with incredible views of the city

#### DETAILS

| Available Space: | Suite 700: 2,700 SF                                                 |
|------------------|---------------------------------------------------------------------|
| Building Size:   | 85,806 SF                                                           |
| Stories:         | 7                                                                   |
| Parking:         | Underground Parking Available<br>Option for 4 stalls at \$100/month |
| Lease Rate:      | \$18.00/SF Modifie