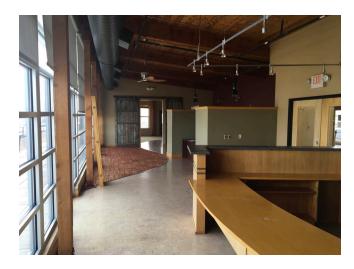

# mediate Availability

# PENTHOUSE OFFICE FOR LEASE

1830 N. Hubbard Street Milwaukee, WI 53212

SAL STREHLOW DIRECT: 414 278 6846 MOBILE: 414 467 4296 sal.strehlow@colliers.com



COLLIERS INTERNATIONAL 833 E Michigan Street, Suite 500 Milwaukee, WI 53202 414 276 9500 www.colliers.com

# FOR LEASE 1830 N. Hubbard Street - Milwaukee, WI

#### LOCATION



## **INTERIOR PHOTOS**













## BALCONY PHOTOS









#### PROPERTY HIGHLIGHTS

- > On-site management
- > Stunning views of Downtown Milwaukee
- Community room & Fitness room with shower & changing rooms on 7th floor
- > Exclusive 986SF balcony with incredible views of the city

#### DETAILS

| Available Space: | Suite 700: 2,700 SF                                                 |
|------------------|---------------------------------------------------------------------|
| Building Size:   | 85,806 SF                                                           |
| Stories:         | 7                                                                   |
| Parking:         | Underground Parking Available<br>Option for 4 stalls at \$100/month |
| Lease Rate:      | \$18.00/SF Modified Gross *Seperately metere