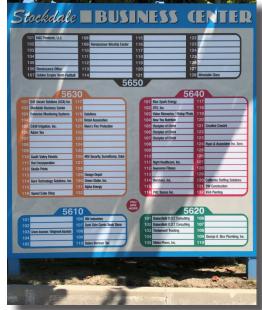

# FOR LEASE OFFICE / SHOWROOM / WAREHOUSE PROPERTY INFORMATION 5610 - 5650

5610 - 5650 DISTRICT BOULEVARD, BAKERSFIELD, CA

Stockdale Business Center is located at 5610-5650 District Boulevard, which is located in the Stockdale Industrial Park, Southwest Bakersfield, conveniently just minutes west of Highway 99 with on/off ramps on White Lane to the north and Panama Lane to the south.

#### HIGHLIGHTS

- An approximately 133,192 SF industrial/office project
- Consisting of five (5) office/warehouse buildings
- Zoned M-2, City of Bakersfield
- APN #'s 384-341-03 & 04
- Located in the Stockdale Industrial Park
- 10' x 10' ground level roll-up doors in most suites
- Clear Height: 12' 14'
- Professional on-site property management
- Separate utilities
- Concrete tilt-up construction
- Buildings color coded per address
- Power: 125 Amps, 120/240 volts, 3 Phase/4 Wire