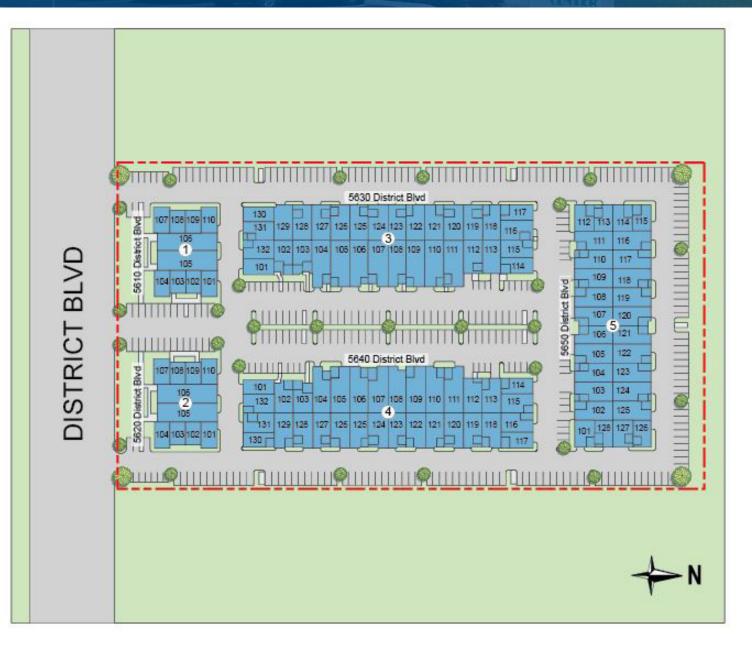

### FOR LEASE **OFFICE / SHOWROOM / WAREHOUSE** SITE PLAN 5610 - 5650 DISTRICT BOULEVARD, BAKERSFIELD, CA

Available

See building and suites breakdown on the following pages.....

**COLLIERS INTERNATIONAL** 10000 Stockdale Highway, Suite 102 Bakersfield, CA 93311 www.colliers.com/bakersfield

#### HIGHLIGHTS

- An approximately 133,192 SF industrial/office project
- Consisting of five (5) office/warehouse buildings
- Zoned M-2, City of Bakersfield
- APN #'s 384-341-03 & 04
- Located in the Stockdale Industrial Park
- 10' x 10' ground level roll-up doors in most suites
- Clear Height: 12' 14'
- Professional on-site property management
- Separate utilities
- Concrete tilt-up construction
- Buildings color coded per address
- Power: 125 Amps, 120/240 volts, 3 Phase/4 Wire