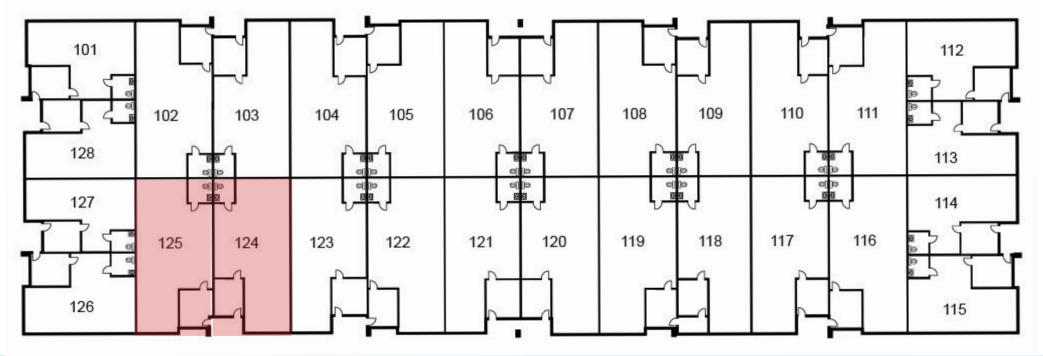

### FOR LEASE OFFICE / SHOWROOM / WAREHOUSE BUILDING 5 - 5650 DISTRICT BOULEVARD FLOOR PLAN

#### 5610 - 5650 DISTRICT BOULEVARD, BAKERSFIELD, CA

Available

### **AVAILABLE:**

Suite 124: 1,164 SF @ \$725/mo. Industrial Gross Suite 125: 1,164 SF @ \$725/mo. Industrial Gross