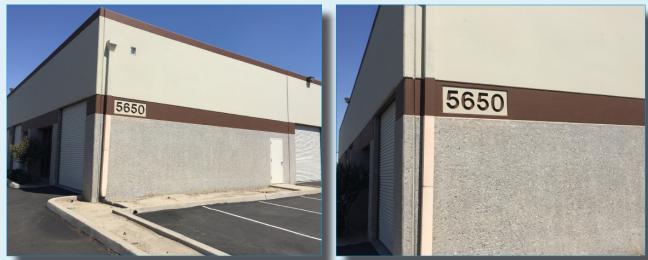

### FOR LEASE OFFICE / SHOWROOM / WAREHOUSE BUILDING 5 - 5650 DISTRICT BOULEVARD FLOOR PLAN

#### 5610 - 5650 DISTRICT BOULEVARD, BAKERSFIELD, CA

Available

### **AVAILABLE:**

Suite 124: 1,164 SF @ \$725/mo. Industrial Gross Suite 125: 1,164 SF @ \$725/mo. Industrial Gross