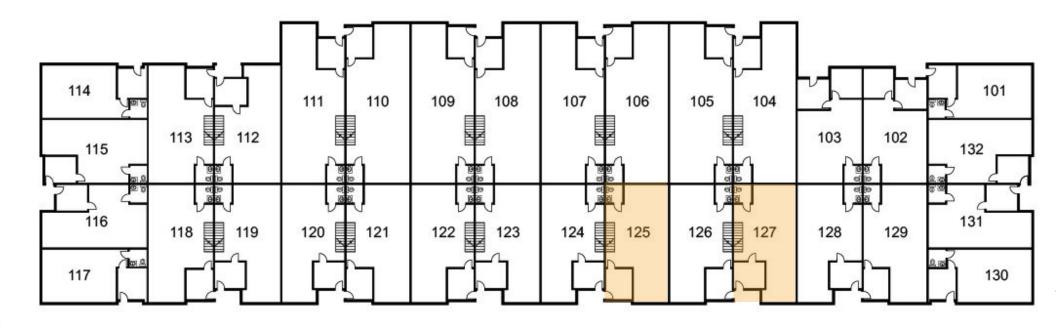

### FOR LEASE OFFICE / SHOWROOM / WAREHOUSE BUILDING 3 - 5630 DISTRICT BOULEVARD FLOOR PLAN 561

5610 - 5650 DISTRICT BOULEVARD, BAKERSFIELD, CA

Available

## AVAILABLE:

Suite 125: 1,068 SF @ \$750/mo. Industrial Gross Suite 127: 1,068 SF @ \$750/mo. Industrial Gross \* All available suites have 336 SF lofts. (Not included in total SF)