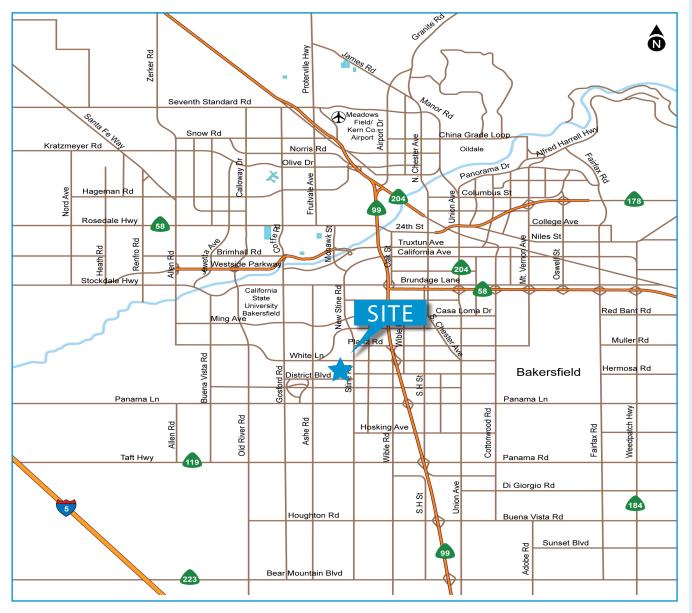

## FOR LEASE OFFICE / SHOWROOM / WAREHOUSE LOCATION MAP

#### 5610 - 5650 DISTRICT BOULEVARD, BAKERSFIELD, CA

# FOR LEASE OFFICE / SHOWROOM / WAREHOUSE PROPERTY INFORMATION 5610 - 5650

5610 - 5650 DISTRICT BOULEVARD, BAKERSFIELD, CA

Stockdale Business Center is located at 5610-5650 District Boulevard, which is located in the Stockdale Industrial Park, Southwest Bakersfield, conveniently just minutes west of Highway 99 with on/off ramps on White Lane to the north and Panama Lane to the south.