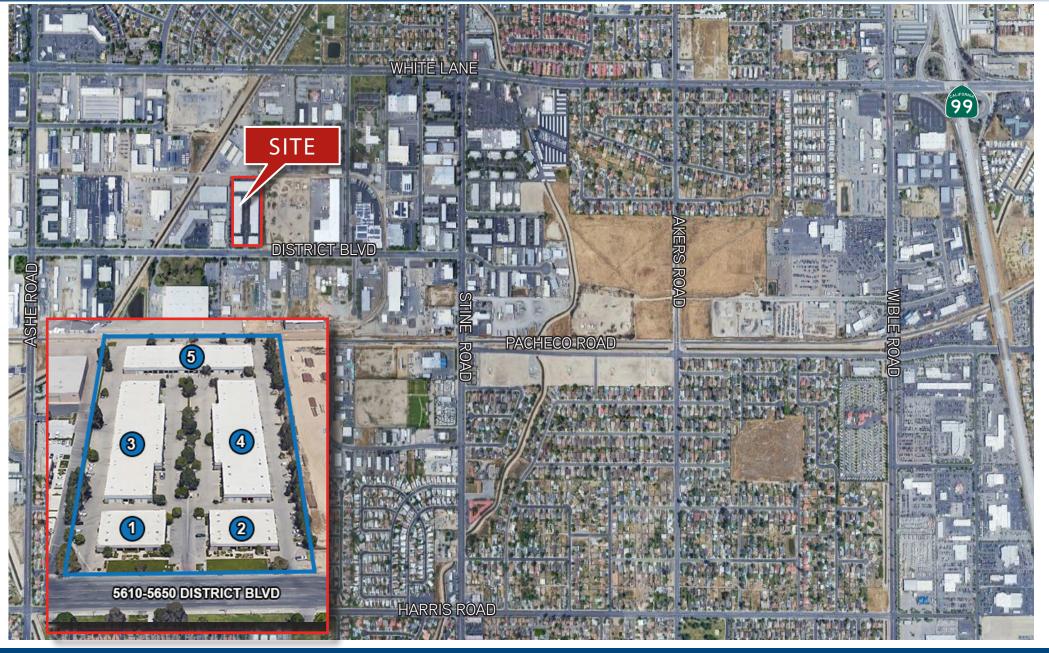

### FOR LEASE **OFFICE / SHOWROOM / WAREHOUSE** SITE PLAN 5610 - 5650 DISTRICT BOULEVARD, BAKERSFIELD, CA

Available

See building and suites breakdown on the following pages.....

**COLLIERS INTERNATIONAL** 10000 Stockdale Highway, Suite 102 Bakersfield, CA 93311 www.colliers.com/bakersfield

# FOR LEASE OFFICE / SHOWROOM / WAREHOUSE PROPERTY INFORMATION 5610 - 5650

5610 - 5650 DISTRICT BOULEVARD, BAKERSFIELD, CA

Stockdale Business Center is located at 5610-5650 District Boulevard, which is located in the Stockdale Industrial Park, Southwest Bakersfield, conveniently just minutes west of Highway 99 with on/off ramps on White Lane to the north and Panama Lane to the south.