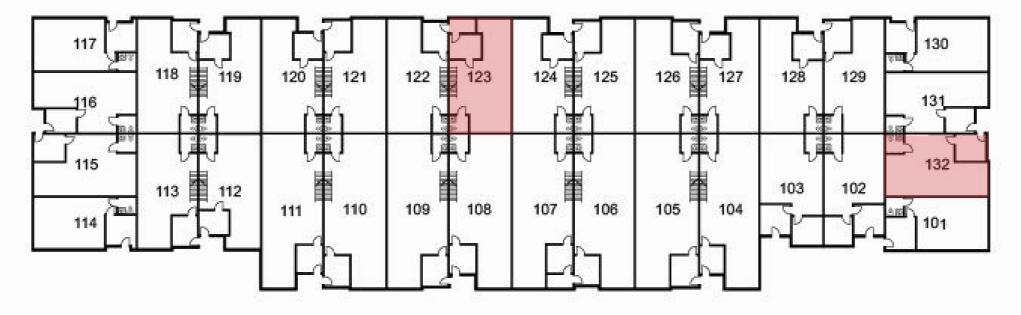

## **AVAILABLE:**

Suite 123: 1,068 SF @ \$750/mo. Industrial Gross Suite 132: 960 SF @ \$725/mo. Industrial Gross \* All available suites have 336 SF lofts. (Not included in total SF)