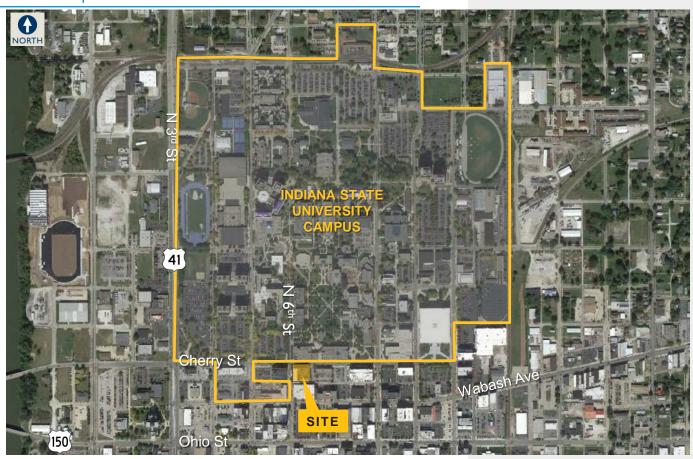

## Aerial Map

| DEMOGRAPHICS                       |          |          |          |
|------------------------------------|----------|----------|----------|
|                                    | 1 Mile   | 3 Miles  | 5 Miles  |
| Total Businesses                   | 920      | 2,670    | 3,613    |
| Total Employees                    | 13,002   | 36,567   | 52,661   |
| Population 2015                    | 11,299   | 52,573   | 75,268   |
| EST. Population 2020               | 11,405   | 53,080   | 76,196   |
| Average Household Income 2015      | \$29,449 | \$40,219 | \$46,089 |
| EST. Average Household Income 2020 | \$33,038 | \$45,539 | \$52,267 |