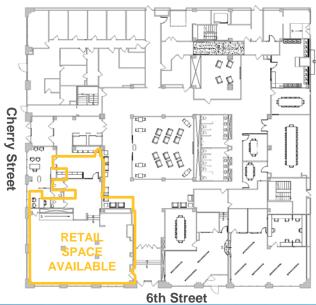

## **Property Highlights**

- > 2.500 SF available for lease
- > Ground floor retail space on the corner of 6th & Cherry St
- Located in newly renovated The Deming apartment building
- > Building sits across the street from Indiana State University campus
- > Gorgeous high ceilings and windows
- > Basement space could also be available for storage
- Ideal for a café or convenience market