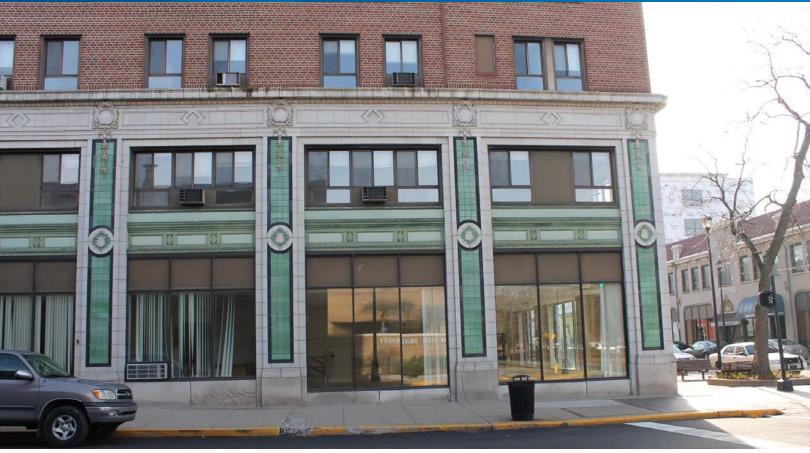

## 2,500 SF Campus Retail Space

Colliers

615 CHERRY ST, TERRE HAUTE, IN

## **Property Highlights**

- > 2.500 SF available for lease
- > Ground floor retail space on the corner of 6th & Cherry St
- Located in newly renovated The Deming apartment building
- > Building sits across the street from Indiana State University campus
- > Gorgeous high ceilings and windows
- > Basement space could also be available for storage
- Ideal for a café or convenience market