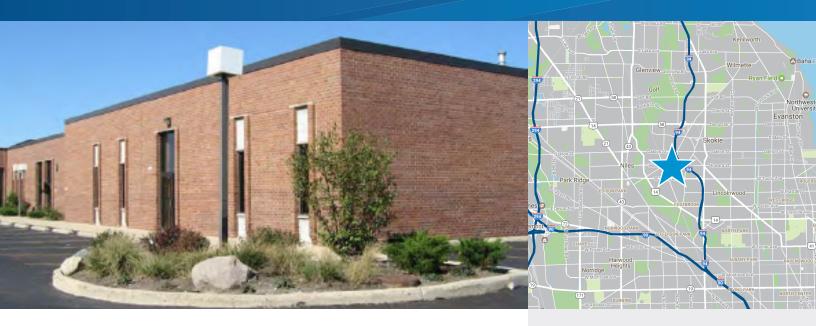

# 5621 Howard Street

Colliers International

NILES, IL

### About This Property

- > Location: Howard Plaza IV
- > Space Available: 8,823 RSF
- > Office: 5,677 (64%)
- > Total Building Size: 64,969 SF
- > Construction: Masonry/Steel
- > Ceiling Height: 14' Clear
- > Loading: Two common interior depressed docks with levelers
- > HVAC: Office: Gas-fired forced air heat; roof top AC
- > Warehouse: Gas-fired hanging unit heaters
- > Electric Capacity: 400 Amps @ 208 volts
- > Sprinklers: Wet System
- > Taxes: 2016 Estimated \$2.73 PSF
- > CAM: 2016 Estimated \$1.05 PSF
- > Asking Rate: \$6.00/SF Net
- > Availability: Immediate
- > Public transportation on Howard Street
- > Gas & electric utilities are separately metered
- > 1/4 mile west of Eden's Expressway (I-94)
- > On-site property management