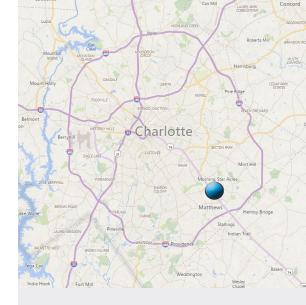

### 9715 Northeast Parkway >

 $\pm 1,500$  square feet available for lease in Windsor Professional Center. This office condo has a great Matthews location with immediate access to Highway 74 and offers close proximity to I-485. All furniture, television and artwork are negotiable.

Located ±0.2 miles east of Highway 74, ±3.2 miles north of I-485, ±10 miles to Uptown Charlotte and ±17.7 miles to Charlotte Douglas International Airport.