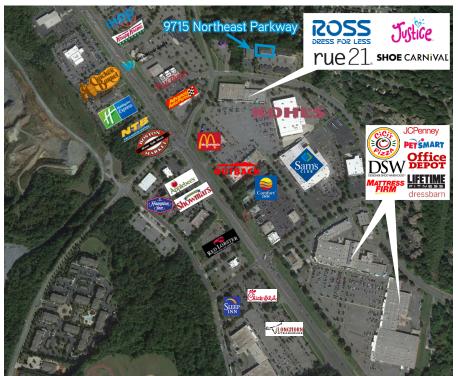

### 9715 Northeast Parkway >

 $\pm 1,500$  square feet available for lease in Windsor Professional Center. This office condo has a great Matthews location with immediate access to Highway 74 and offers close proximity to I-485. All furniture, television and artwork are negotiable.

Located ±0.2 miles east of Highway 74, ±3.2 miles north of I-485, ±10 miles to Uptown Charlotte and ±17.7 miles to Charlotte Douglas International Airport.