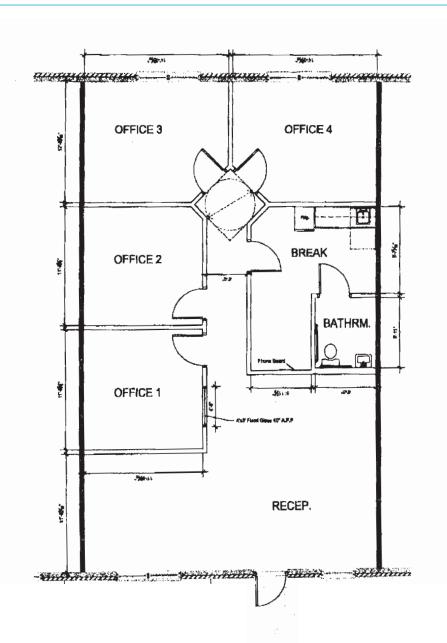

#### Building Amenities >

- > +1.500 SF Available
- > Built in 2004
- > Ample Parking
- > (4) Private Offices
- > (5) Cubed Work Stations
- > Storage/Utility/Systems Closet

- > Kitchen
- ) (1) Restroom
- > Security System
- > Lease Rate: \$1,500/Month NNN
- > Asking Price: \$220,000