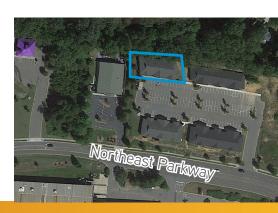

Located ±0.2 miles east of Highway 74, ±3.2 miles north of I-485, ±10 miles to Uptown Charlotte and ±17.7 miles to Charlotte Douglas International Airport.