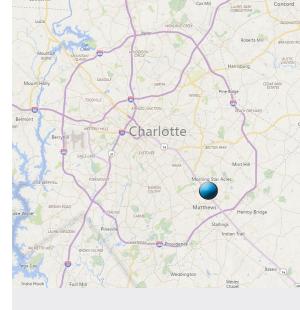

Located ±0.2 miles east of Highway 74, ±3.2 miles north of I-485, ±10 miles to Uptown Charlotte and ±17.7 miles to Charlotte Douglas International Airport.