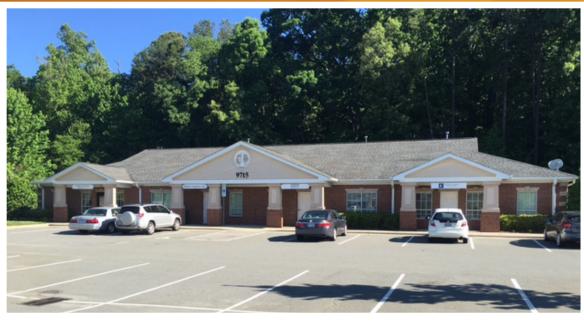

# Windsor Professional Center

9715 NORTHEAST PARKWAY, SUITE 200, MATTHEWS, NC 28105

### 9715 Northeast Parkway >

 $\pm 1,500$  square feet available for lease in Windsor Professional Center. This office condo has a great Matthews location with immediate access to Highway 74 and offers close proximity to I-485. All furniture, television and artwork are negotiable.