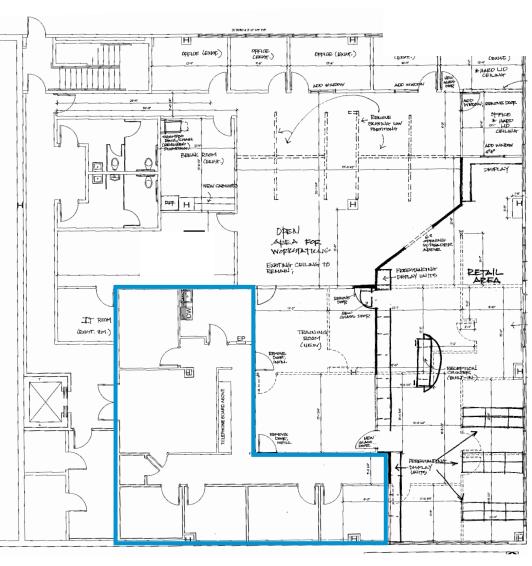

#### **AVAILABLE SUITES:**

Suite 102 ± 1,471 SF

Suite 303 ± 1,008 SF

## **LOWER LEVEL FLOOR PLANS**