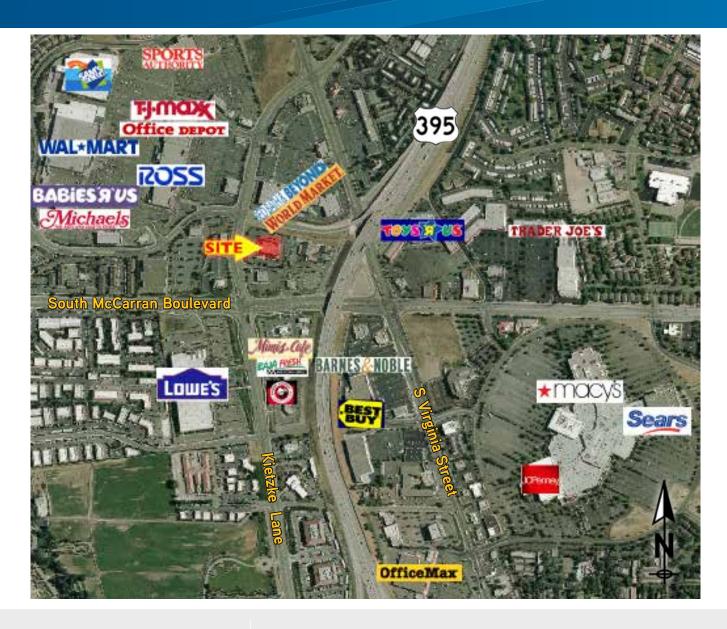

#### **BUILDING FEATURES**

- > Space available for lease in 20,000 sf building
- > Three-story, class "A" construction
- > Easy access to US Highway 395 via the Kietzke Lane/ McCarran Boulevard Interchange
- > Easy walk to restaurants and shopping
- Views of the Sierra Nevada Mountains and the Truckee Meadows