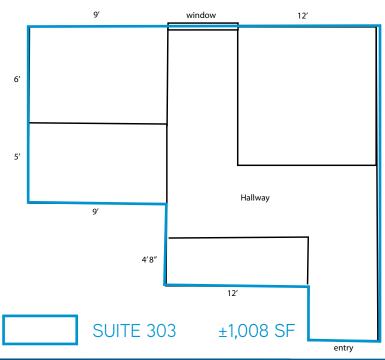

#### **AVAILABLE SUITES:**

Suite 102 ± 1,471 SF

Suite 303 ± 1,008 SF

## **UPPER LEVEL FLOOR PLAN**

## **LOWER LEVEL FLOOR PLANS**