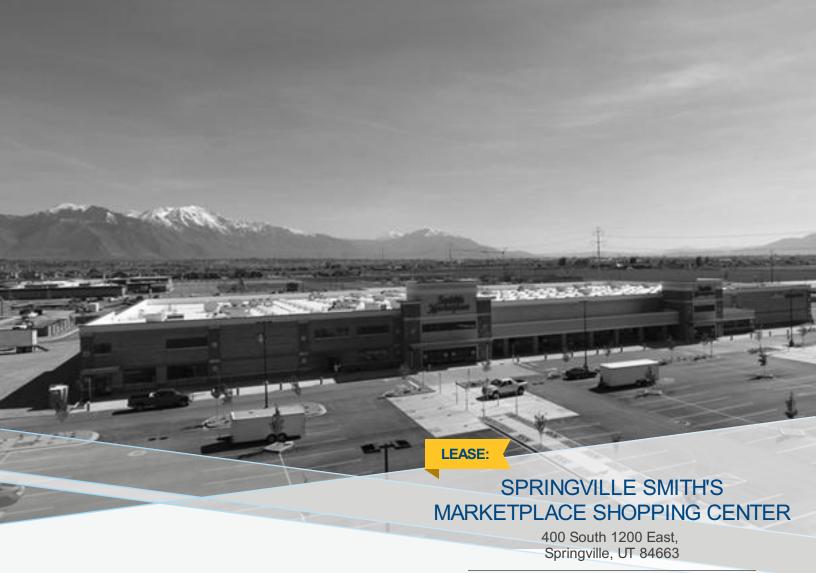

## FEATURES AND AMENITIES

The site is centrally located between two traffic lights with frontage on 400 South. Close proximity to I-15. The shopping center is anchored by Smiths Marketplace. It includes five pads with frontage along 400 South. Property is for lease or build-to-suit.