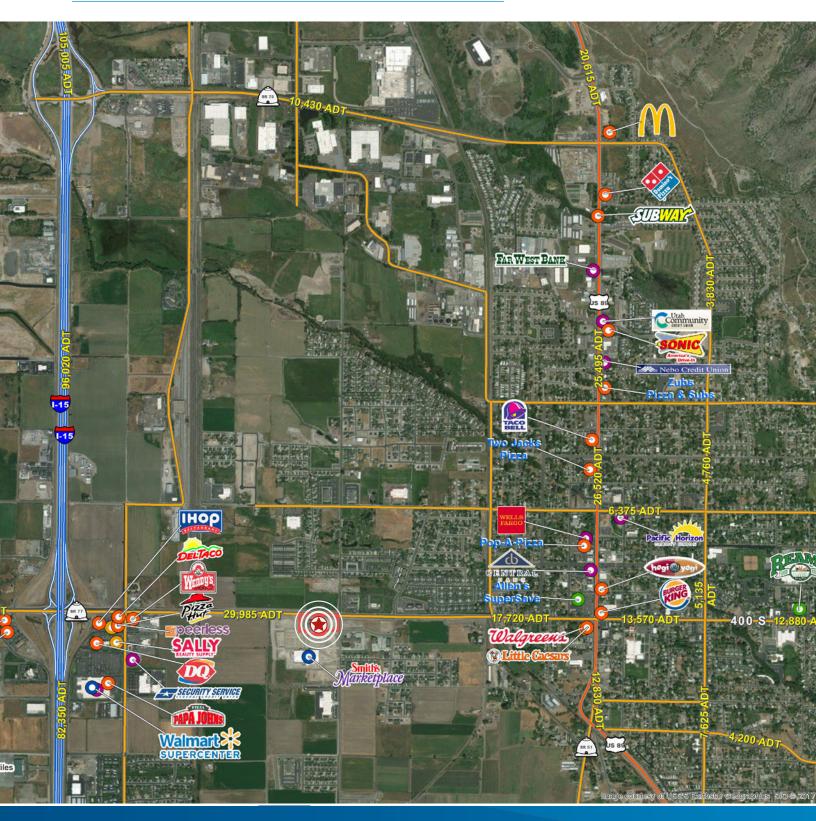

## Property Information

- > Smith's Marketplace Anchored Center
- > Pads, Mid-Box Space, Shop Space Available
- > Convenient Freeway Access
- > Nearby Retailers Include:

| DEMOGRAPHICS     | 1 MILE   | 3 MILE   | 5 MILE   |
|------------------|----------|----------|----------|
| Population       |          |          |          |
| 2017 Estimated   | 7,273    | 37,814   | 96,406   |
| 2022 Projected   | 8,612    | 42,213   | 105,409  |
| Households       |          |          |          |
| 2017 Estimated   | 2,080    | 10,650   | 26,782   |
| 2022 Projected   | 2,442    | 11,818   | 29,286   |
| Income           |          |          |          |
| 2017 Median HHI  | \$60,661 | \$61,301 | \$58,795 |
| 2017 Average HHI | \$72,101 | \$75,433 | \$74,046 |
| 2017 Per Capita  | \$20,824 | \$21,879 | \$20,981 |
|                  | 1.6      |          | 0 . 4    |