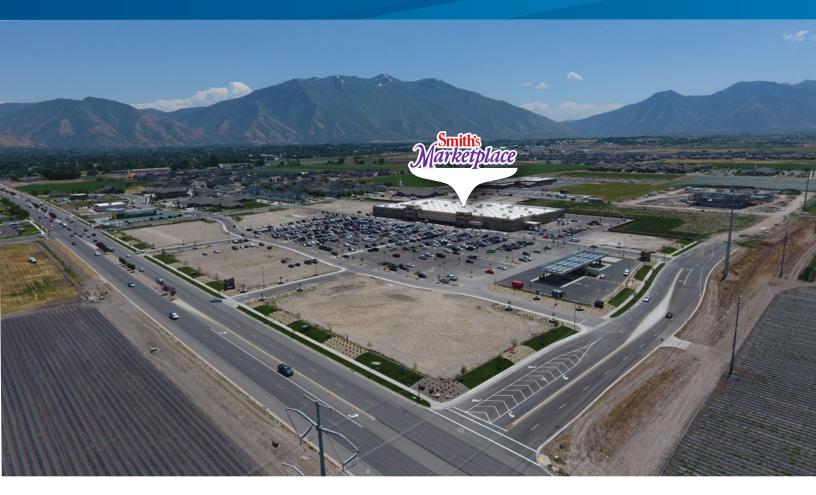

## Springville Smith's Marketplace

400 SOUTH 1200 EAST SPRINGVILLE, UTAH

## Property Information

- > Smith's Marketplace Anchored Center
- > Pads, Mid-Box Space, Shop Space Available
- > Convenient Freeway Access
- > Nearby Retailers Include:

| DEMOGRAPHICS     | 1 MILE   | 3 MILE   | 5 MILE   |
|------------------|----------|----------|----------|
| Population       |          |          |          |
| 2017 Estimated   | 7,273    | 37,814   | 96,406   |
| 2022 Projected   | 8,612    | 42,213   | 105,409  |
| Households       |          |          |          |
| 2017 Estimated   | 2,080    | 10,650   | 26,782   |
| 2022 Projected   | 2,442    | 11,818   | 29,286   |
| Income           |          |          |          |
| 2017 Median HHI  | \$60,661 | \$61,301 | \$58,795 |
| 2017 Average HHI | \$72,101 | \$75,433 | \$74,046 |
| 2017 Per Capita  | \$20,824 | \$21,879 | \$20,981 |
|                  | 1.6      |          | 0 . 4    |