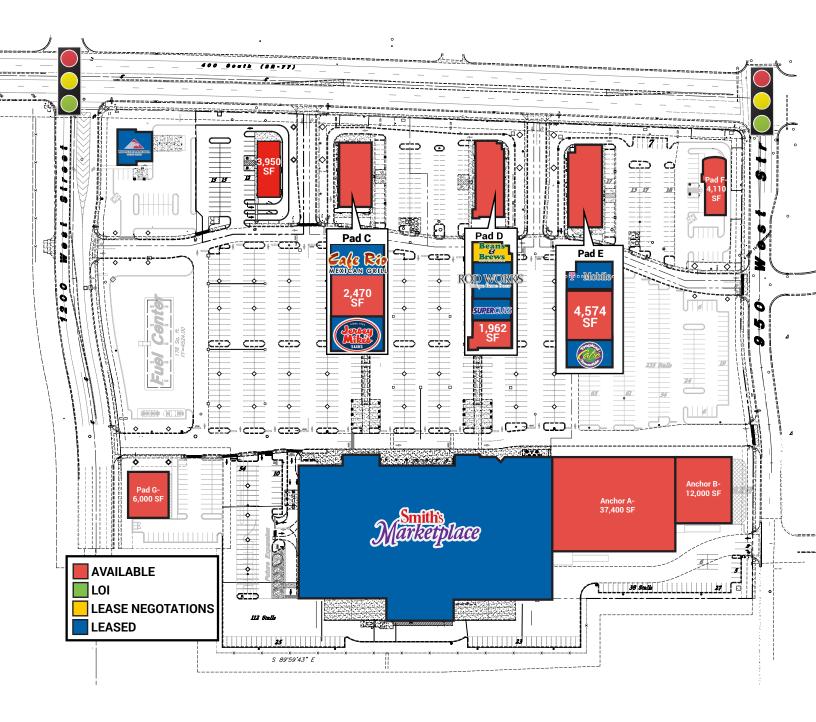

## Property Information

- > Smith's Marketplace Anchored Center
- > Pads, Mid-Box Space, Shop Space Available
- > Convenient Freeway Access
- > Nearby Retailers Include:

| DEMOGRAPHICS     | 1 MILE   | 3 MILE   | 5 MILE   |
|------------------|----------|----------|----------|
| Population       |          |          |          |
| 2017 Estimated   | 7,273    | 37,814   | 96,406   |
| 2022 Projected   | 8,612    | 42,213   | 105,409  |
| Households       |          |          |          |
| 2017 Estimated   | 2,080    | 10,650   | 26,782   |
| 2022 Projected   | 2,442    | 11,818   | 29,286   |
| Income           |          |          |          |
| 2017 Median HHI  | \$60,661 | \$61,301 | \$58,795 |
| 2017 Average HHI | \$72,101 | \$75,433 | \$74,046 |
| 2017 Per Capita  | \$20,824 | \$21,879 | \$20,981 |
|                  | 1.6      |          | 0 . 4    |