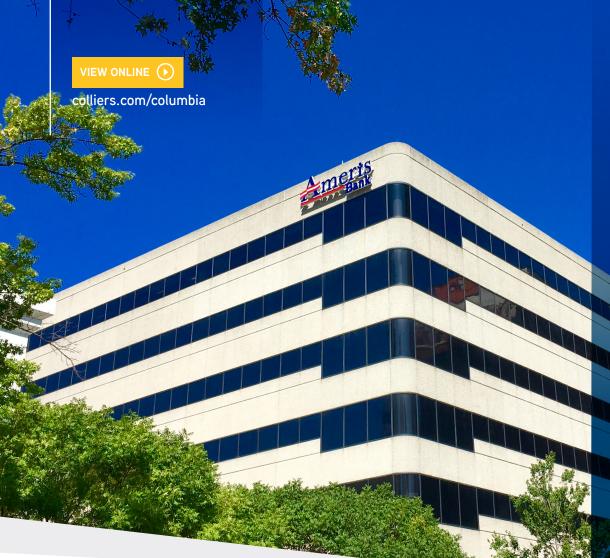

## \$19.50 - 21.00 per square foot

FOR LEASE | 1333 Main Street, Columbia | SC

# Be a part of the buzz on Main Street

Located one block from the SC State House in Columbia's thriving Main Street district. 1333 Main Street boasts a prominent location and is convenient to hotels, dining, retail and urban entertainment. The building offers on-site gated parking along with additional parking located in the building owned garage.