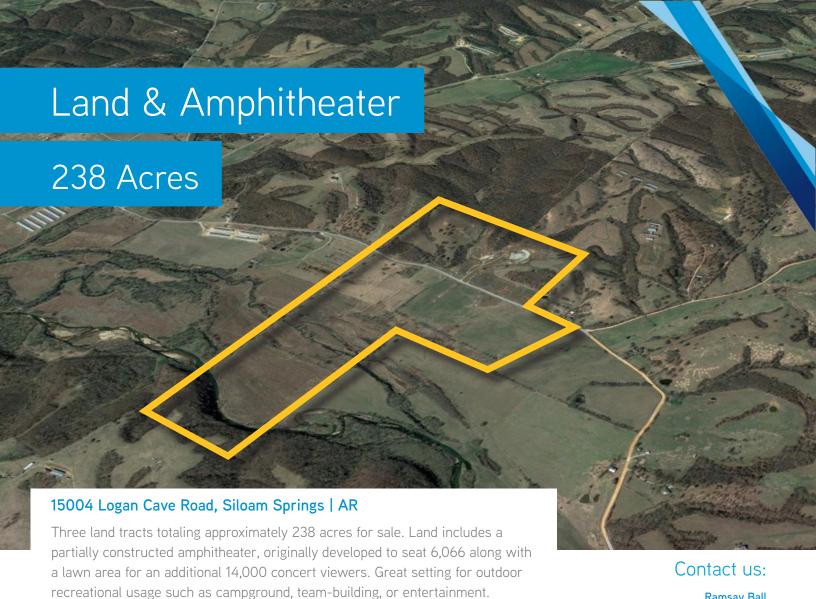

#### **FEATURES**

Amphitheater construction commenced in 2011

Centrally located in the NWA Region

\$6.680 Per Acre

\$1,590,000

Ramsay Ball

Wade Smith

Executive Broker | Arkansas