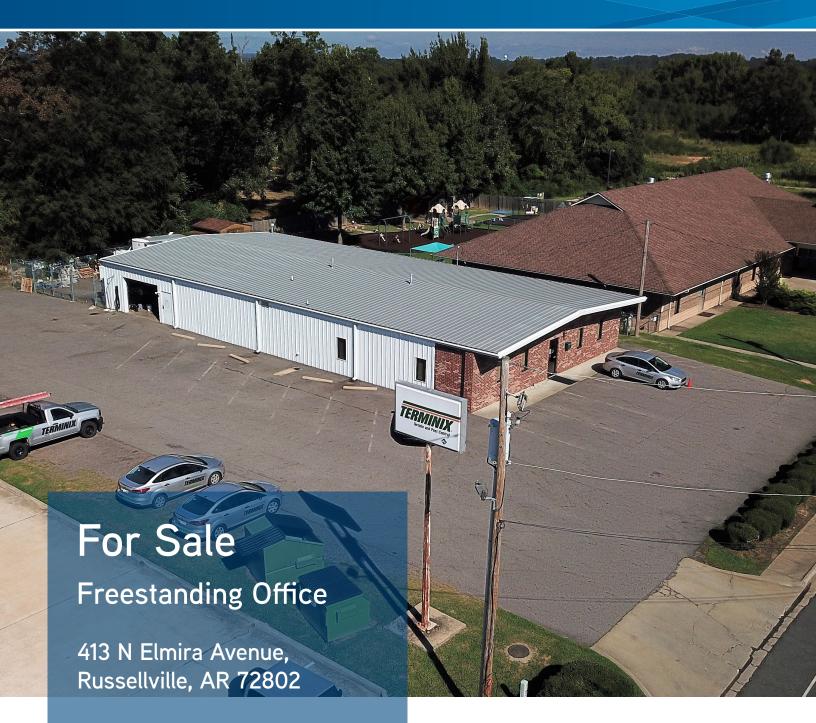

### KEY FEATURES/HIGHLIGHTS

> Building size: 5,000 SF

> Lot size: +/- 0.55 AC

> Sale price: \$375,000

> Close proximity to Weir Road and I-40

> Traffic count: approximately 8,600 vehicles per day on Weir Road

> Located near one of Russellville's main restaurant and retail corridors

# FOR SALE > Freestanding Office