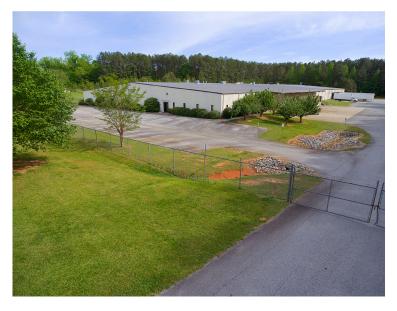

### 3260 Southport Road > Aerial

## Property Highlights

Location: Spartanburg, South Carolina

Building Size: ±90,000 SF total

±56,000 SF warehouse

±30,000 SF air conditioned warehouse

±4,000 SF office

Fenced Lot

Ceiling Height: 16' at Eaves