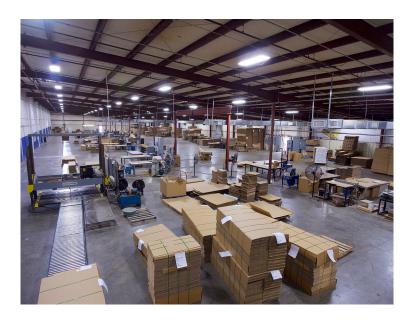

## 3260 Southport Road > Interior and Exterior

## Property Highlights

Location: Spartanburg, South Carolina

Building Size: ±90,000 SF total

±56,000 SF warehouse

±30,000 SF air conditioned warehouse

±4,000 SF office

Fenced Lot

Ceiling Height: 16' at Eaves

23' at Center

Doors/Docking: Covered Loading Dock with 11 dock positions

6 dock doors with pit levelers and seals

LEASE RATE: \$2.95/ SF NNN

SALE PRICE: \$2,250,000

Fire Protection: Wet Sprinkler System

Utilities: Water, Gas, Sewer, 1,200