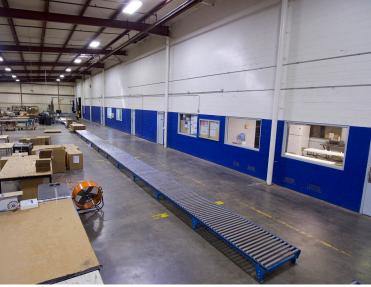

## 3260 Southport Road > Interior and Exterior

23' at Center

Doors/Docking: Covered Loading Dock with 11 dock positions

6 dock doors with pit levelers and seals

LEASE RATE: \$2.95/ SF NNN

SALE PRICE: \$2,250,000

Fire Protection: Wet Sprinkler System

Utilities: Water, Gas, Sewer, 1,200