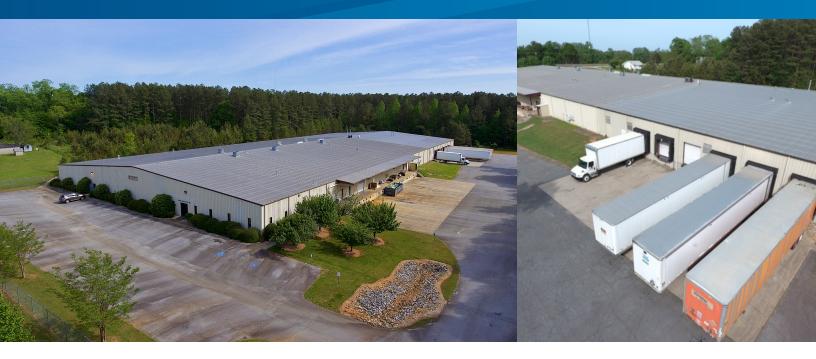

### 3260 Southport Road > Aerial

## Property Highlights

Location: Spartanburg, South Carolina

Building Size: ±90,000 SF total

±56,000 SF warehouse

±30,000 SF air conditioned warehouse

±4,000 SF office

Fenced Lot

Ceiling Height: 16' at Eaves

23' at Center

Doors/Docking: Covered Loading Dock with 11 dock positions

6 dock doors with pit levelers and seals

LEASE RATE: \$2.95/ SF NNN

SALE PRICE: \$2,250,000

Fire Protection: Wet Sprinkler System

Utilities: Water, Gas, Sewer, 1,200