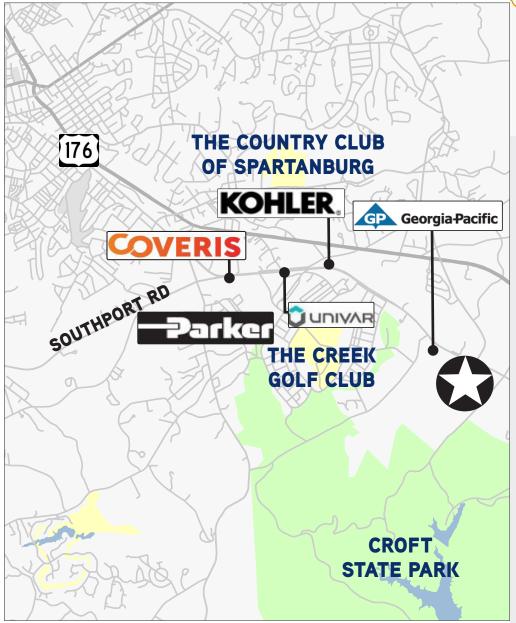

FOR LEASE > ±90,000 SF INDUSTRIAL BUILDING

# 3260 Southport Road



SPARTANBURG, SOUTH CAROLINA 29302



## Property Highlights

Location: Spartanburg, South Carolina

Building Size: ±90,000 SF total

±56,000 SF warehouse

±30,000 SF air conditioned warehouse

±4,000 SF office

Fenced Lot

Ceiling Height: 16' at Eaves

23' at Center

Doors/Docking: Covered Loading Dock with 11 dock positions

6 dock doors with pit levelers and seals

LEASE RATE: \$2.95/ SF NNN

SALE PRICE: \$2,250,000

Fire Protection: Wet Sprinkler System

Utilities: Water, Gas, Sewer, 1,200

amp Electrical Service

Parking: Excellent car and truck areas

Tax Map #: 3.27.00-026.5

## 3260 Southport Road > Interior and Exterior











### 3260 Southport Road > Aerial





#### Contact Us

GARRETT SCOTT DIR 864 527 5453 MAIN 864 297 4950

garrett.scott@colliers.com

BROCKTON HALL
DIR 864 527 5441
MAIN 864 297 4959
brockton.hall@colliers.com

COLLIERS INTERNATIONAL 55 E Camperdown Way Greenville, SC 29601

www.colliers.com/southcarolina