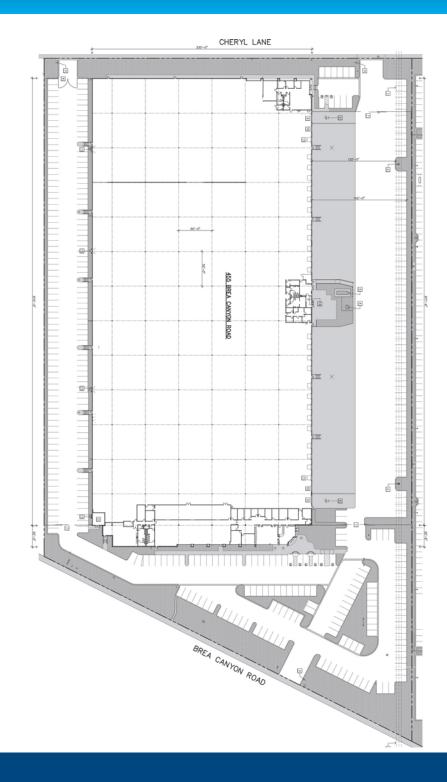

#### **FACILITY**

- 230.992 SF
- 16,140 SF (Main Office)
- 30' Clear Height ( Minimum at First Column)
- 27 Dock High Doors
- 2 Grade Level Doors Via Ramps
- ESFR Sprinkler System
- T-8 Warehouse Lighting