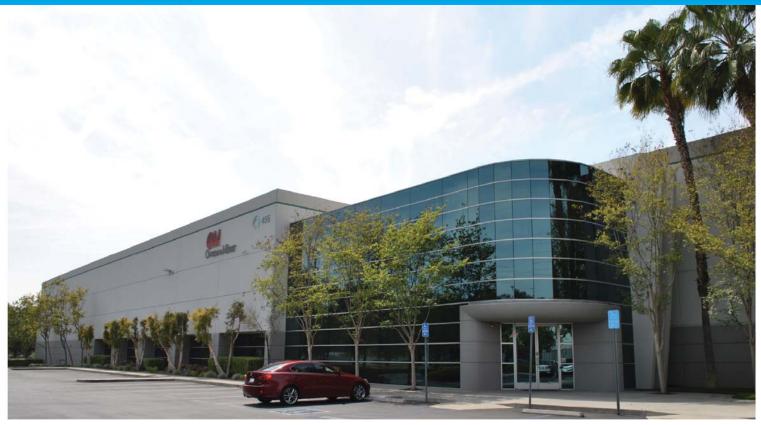

#### LOCATION

- High Image Location
- Corporate Environment
- Strategic East City of Industry Market Location
- Immediate Access to 60 and 57 Freeways
- Prologis Owned and Operated

#### **FACILITY**

- 230.992 SF
- 16,140 SF (Main Office)
- 30' Clear Height ( Minimum at First Column)
- 27 Dock High Doors
- 2 Grade Level Doors Via Ramps
- ESFR Sprinkler System
- T-8 Warehouse Lighting