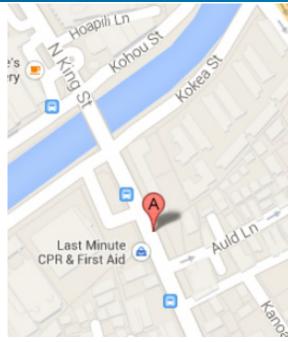

Area: Kalihi

TMK: (1)-1-6-2-104

Zoning: BMX-3

Modified

Gross Rent: \$3.10 PSF/Month (includes CAM);

Electricity separately metered

Term: 3 - 10 years

Parking: 1 stall per suite