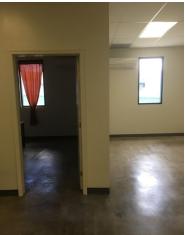

## **Property Description**

A newly constructed, free-standing two story building with a supermarket and second floor offices. The available office suites, which are elevator accessible, are ready for tenant's renovation and are stubbed for plumbing.

#### Sizes Available

Suite 202\* 800 SF Open loft condition with high ceilings

Suite 203 600 SF One private office

Suite 204\* 600 SF Open loft condition with high ceilings

Suite 206\* 600 SF Open with dropped ceilings