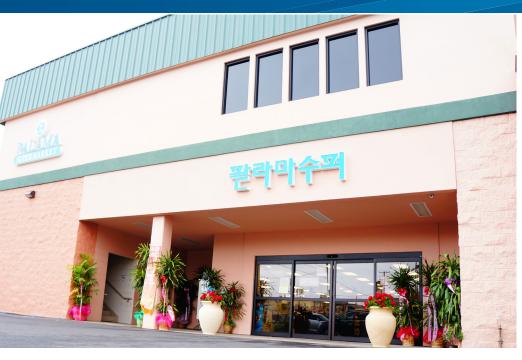

# Palama Supermarket

1070 NORTH KING STREET, HONOLULU, HI 96817

## **Property Description**

A newly constructed, free-standing two story building with a supermarket and second floor offices. The available office suites, which are elevator accessible, are ready for tenant's renovation and are stubbed for plumbing.