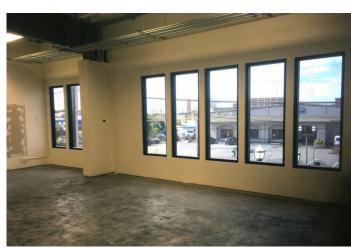

## **Property Description**

A newly constructed, free-standing two story building with a supermarket and second floor offices. The available office suites, which are elevator accessible, are ready for tenant's renovation and are stubbed for plumbing.

#### Sizes Available

Suite 202\* 800 SF Open loft condition with high ceilings

Suite 203 600 SF One private office

Suite 204\* 600 SF Open loft condition with high ceilings

Suite 206\* 600 SF Open with dropped ceilings