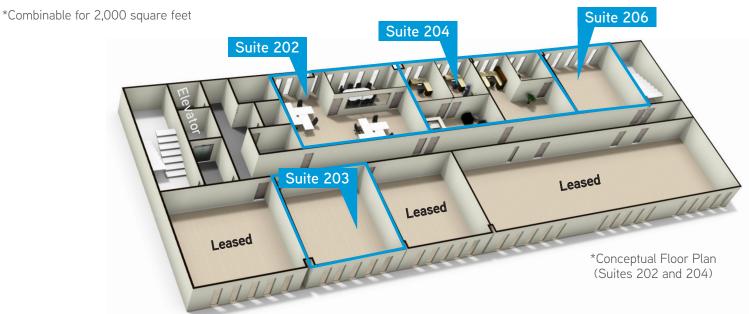

#### Sizes Available

Suite 202\* 800 SF Open loft condition with high ceilings

Suite 203 600 SF One private office

Suite 204\* 600 SF Open loft condition with high ceilings

Suite 206\* 600 SF Open with dropped ceilings